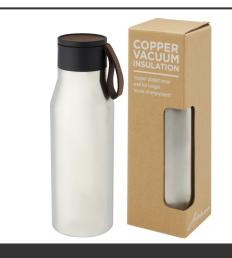

## Product Database

Article n

| Article no.:         | Productsheet: April 16, 2025, 5:36 a                                                                                                                                                                                                                                                                                                                                                                                                                                                                                                                                                                                                                                                                |  |
|----------------------|-----------------------------------------------------------------------------------------------------------------------------------------------------------------------------------------------------------------------------------------------------------------------------------------------------------------------------------------------------------------------------------------------------------------------------------------------------------------------------------------------------------------------------------------------------------------------------------------------------------------------------------------------------------------------------------------------------|--|
| 10066881             |                                                                                                                                                                                                                                                                                                                                                                                                                                                                                                                                                                                                                                                                                                     |  |
| General inform       |                                                                                                                                                                                                                                                                                                                                                                                                                                                                                                                                                                                                                                                                                                     |  |
| Article number       | : 10066881 Ljungan 500 ml copper vacuum insulated stainless steel bottle with PU leather strap and lid                                                                                                                                                                                                                                                                                                                                                                                                                                                                                                                                                                                              |  |
| Description          | : Copper vacuum insulated stainless steel bottle with a classical and elegant<br>design. Features a PU leather strap and detail on the lid. This makes it ideal for<br>laser engraving, which will highlight the logo in a silver colour creating a<br>beautiful visual effect. With its double-walled copper vacuum insulated 18/8<br>stainless steel, drinks stay hot or cold for several hours. Tested and approved<br>under German Food Safe Legislation (LFGB), and tested for phthalates content<br>according to REACH regulations. Volume capacity is 500 ml. Presented in a<br>recycled cardboard gift box. Stainless Steel, PU Plastic leather. Packaging: FSC<br>100% P5.1 CU-COC-877277. |  |
| Brand                | : Unbranded                                                                                                                                                                                                                                                                                                                                                                                                                                                                                                                                                                                                                                                                                         |  |
| Material             | : Stainless Steel, PU Plastic leather                                                                                                                                                                                                                                                                                                                                                                                                                                                                                                                                                                                                                                                               |  |
| Colour               | : Silver                                                                                                                                                                                                                                                                                                                                                                                                                                                                                                                                                                                                                                                                                            |  |
| Height               | : 22,90 cm                                                                                                                                                                                                                                                                                                                                                                                                                                                                                                                                                                                                                                                                                          |  |
| Diameter             | : 7,40 cm                                                                                                                                                                                                                                                                                                                                                                                                                                                                                                                                                                                                                                                                                           |  |
| Weight               | : 275 gram                                                                                                                                                                                                                                                                                                                                                                                                                                                                                                                                                                                                                                                                                          |  |
| Country of origin    | n : PRC                                                                                                                                                                                                                                                                                                                                                                                                                                                                                                                                                                                                                                                                                             |  |
| Engraving color      | : Light gray/silver                                                                                                                                                                                                                                                                                                                                                                                                                                                                                                                                                                                                                                                                                 |  |
| Default print o      | ption                                                                                                                                                                                                                                                                                                                                                                                                                                                                                                                                                                                                                                                                                               |  |
| Recommended          | -                                                                                                                                                                                                                                                                                                                                                                                                                                                                                                                                                                                                                                                                                                   |  |
| decoration           |                                                                                                                                                                                                                                                                                                                                                                                                                                                                                                                                                                                                                                                                                                     |  |
| option               |                                                                                                                                                                                                                                                                                                                                                                                                                                                                                                                                                                                                                                                                                                     |  |
| Default print        | : front                                                                                                                                                                                                                                                                                                                                                                                                                                                                                                                                                                                                                                                                                             |  |
| location             |                                                                                                                                                                                                                                                                                                                                                                                                                                                                                                                                                                                                                                                                                                     |  |
| Print width (mm      | ):30                                                                                                                                                                                                                                                                                                                                                                                                                                                                                                                                                                                                                                                                                                |  |
| Print height         | : 70                                                                                                                                                                                                                                                                                                                                                                                                                                                                                                                                                                                                                                                                                                |  |
| (mm)                 |                                                                                                                                                                                                                                                                                                                                                                                                                                                                                                                                                                                                                                                                                                     |  |
| Print maximum        | : 4                                                                                                                                                                                                                                                                                                                                                                                                                                                                                                                                                                                                                                                                                                 |  |
| colours              |                                                                                                                                                                                                                                                                                                                                                                                                                                                                                                                                                                                                                                                                                                     |  |
| Packaging info       |                                                                                                                                                                                                                                                                                                                                                                                                                                                                                                                                                                                                                                                                                                     |  |
| Blank product        | : Indiv. gift box + polybag + manual                                                                                                                                                                                                                                                                                                                                                                                                                                                                                                                                                                                                                                                                |  |
| individual           |                                                                                                                                                                                                                                                                                                                                                                                                                                                                                                                                                                                                                                                                                                     |  |
| packing              |                                                                                                                                                                                                                                                                                                                                                                                                                                                                                                                                                                                                                                                                                                     |  |
| Decorated<br>product | : Indiv. gift box + polybag + manual                                                                                                                                                                                                                                                                                                                                                                                                                                                                                                                                                                                                                                                                |  |
| individual           |                                                                                                                                                                                                                                                                                                                                                                                                                                                                                                                                                                                                                                                                                                     |  |
| packaging            |                                                                                                                                                                                                                                                                                                                                                                                                                                                                                                                                                                                                                                                                                                     |  |
| Blank product        | : 340 gram                                                                                                                                                                                                                                                                                                                                                                                                                                                                                                                                                                                                                                                                                          |  |
| weight incl.         |                                                                                                                                                                                                                                                                                                                                                                                                                                                                                                                                                                                                                                                                                                     |  |
| packaging            |                                                                                                                                                                                                                                                                                                                                                                                                                                                                                                                                                                                                                                                                                                     |  |