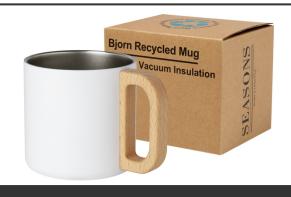

## **Product Database**

| Article no.:<br>10074001                        | Productsheet: April 17, 2025, 1:45 am                                                                                                                                                                                                                                                                                                                                                                                                                                                                                                                    |
|-------------------------------------------------|----------------------------------------------------------------------------------------------------------------------------------------------------------------------------------------------------------------------------------------------------------------------------------------------------------------------------------------------------------------------------------------------------------------------------------------------------------------------------------------------------------------------------------------------------------|
| General inform                                  | ation                                                                                                                                                                                                                                                                                                                                                                                                                                                                                                                                                    |
| Article number                                  | : 10074001 Bjorn 360 ml RCS certified recycled stainless steel mug with copper vacuum insulation                                                                                                                                                                                                                                                                                                                                                                                                                                                         |
| Description                                     | : The Bjorn mug is made with RCS certified recycled stainless steel and the<br>handle is made of responsibly sourced beech wood. The copper vacuum<br>insulation in the mug helps to keep drinks at their ideal temperature for a long<br>period of time. This mug is a great alternative to traditional mugs, designed to<br>help to prevent heat transfer to the outside of the mug. Tested and approved<br>under German Food Safe Legislation (LFGB) and for Phthalates Content under<br>REACH. Capacity: 360 ml. BPA free. Recycled stainless steel. |
| Brand                                           | : Seasons                                                                                                                                                                                                                                                                                                                                                                                                                                                                                                                                                |
| Material                                        | :Recycled stainless steel                                                                                                                                                                                                                                                                                                                                                                                                                                                                                                                                |
| Colour                                          | : White                                                                                                                                                                                                                                                                                                                                                                                                                                                                                                                                                  |
| Height                                          | : 8,50 cm                                                                                                                                                                                                                                                                                                                                                                                                                                                                                                                                                |
| Diameter                                        | : 9,00 cm                                                                                                                                                                                                                                                                                                                                                                                                                                                                                                                                                |
| Weight                                          | :162 gram                                                                                                                                                                                                                                                                                                                                                                                                                                                                                                                                                |
| Country of origin                               | : PRC                                                                                                                                                                                                                                                                                                                                                                                                                                                                                                                                                    |
| Engraving color                                 | : Light gray/silver, Natural (Product color)                                                                                                                                                                                                                                                                                                                                                                                                                                                                                                             |
| Default print or                                | otion                                                                                                                                                                                                                                                                                                                                                                                                                                                                                                                                                    |
| Recommended                                     |                                                                                                                                                                                                                                                                                                                                                                                                                                                                                                                                                          |
| decoration option                               | •                                                                                                                                                                                                                                                                                                                                                                                                                                                                                                                                                        |
| Default print<br>location                       | : front                                                                                                                                                                                                                                                                                                                                                                                                                                                                                                                                                  |
| Print width (mm)                                | : 30                                                                                                                                                                                                                                                                                                                                                                                                                                                                                                                                                     |
| Print height (mm)                               | ):50                                                                                                                                                                                                                                                                                                                                                                                                                                                                                                                                                     |
| Print maximum                                   | :4                                                                                                                                                                                                                                                                                                                                                                                                                                                                                                                                                       |
| colours                                         |                                                                                                                                                                                                                                                                                                                                                                                                                                                                                                                                                          |
| Packaging info                                  | rmation                                                                                                                                                                                                                                                                                                                                                                                                                                                                                                                                                  |
| Blank product<br>individual<br>packing          | : Indiv. gift box + polybag + manual                                                                                                                                                                                                                                                                                                                                                                                                                                                                                                                     |
| Decorated<br>product<br>individual<br>packaging | : Indiv. gift box + polybag + manual                                                                                                                                                                                                                                                                                                                                                                                                                                                                                                                     |
| Blank product<br>weight incl.<br>packaging      | : 209 gram                                                                                                                                                                                                                                                                                                                                                                                                                                                                                                                                               |
| Blank product<br>length incl.<br>packaging      | :95,00 cm                                                                                                                                                                                                                                                                                                                                                                                                                                                                                                                                                |
| Blank product<br>height incl.<br>packaging      | :9,50 cm                                                                                                                                                                                                                                                                                                                                                                                                                                                                                                                                                 |