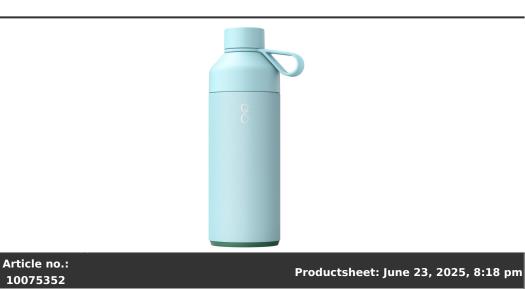

## **Product Database**

| General information                    |                                                                                                                                                                                                                                                                                                                                                                                                                                                                                                                                                                                                                                                                                                                                                                                                                                                                        |  |  |
|----------------------------------------|------------------------------------------------------------------------------------------------------------------------------------------------------------------------------------------------------------------------------------------------------------------------------------------------------------------------------------------------------------------------------------------------------------------------------------------------------------------------------------------------------------------------------------------------------------------------------------------------------------------------------------------------------------------------------------------------------------------------------------------------------------------------------------------------------------------------------------------------------------------------|--|--|
| Article number                         | : 10075352 Big Ocean Bottle 1000 ml vacuum insulated water bottle                                                                                                                                                                                                                                                                                                                                                                                                                                                                                                                                                                                                                                                                                                                                                                                                      |  |  |
| Description                            | : Bigger is better when it comes to hydration. The Big Ocean Bottle (BOB) has a 1<br>litre capacity and keeps drinks hot for up to eight hours and cold for up to<br>eighteen hours, thanks to stainless steel vacuum insulation. The bottle has a no-<br>sweat exterior and contains recycled stainless steel and recycled ocean-bound<br>plastic. One bottle collects 1000 plastic bottles and improves livelihoods in<br>coastal communities. It is NFC Smart Chip enabled to collect more plastic with<br>every refill. The bottle has a dual opening to allow for easy cleaning and filling,<br>plus a anti-leak seal and easy carry loop. The bottle is dishwasher safe and BPA-<br>free. Presented in a responsibly sourced recycled cardboard gift box. Recycled<br>stainless steel, 25% PET Plastic and 50% Recycled PET Plastic and 25% Silicone<br>Plastic. |  |  |
| Brand                                  | : Ocean Bottle                                                                                                                                                                                                                                                                                                                                                                                                                                                                                                                                                                                                                                                                                                                                                                                                                                                         |  |  |
| Material                               | : Recycled stainless steel, 25% PET Plastic and 50% Recycled PET Plastic and 25% Silicone Plastic                                                                                                                                                                                                                                                                                                                                                                                                                                                                                                                                                                                                                                                                                                                                                                      |  |  |
| Colour                                 | : Sky blue                                                                                                                                                                                                                                                                                                                                                                                                                                                                                                                                                                                                                                                                                                                                                                                                                                                             |  |  |
| PMS color                              | : 9462C                                                                                                                                                                                                                                                                                                                                                                                                                                                                                                                                                                                                                                                                                                                                                                                                                                                                |  |  |
| reference                              |                                                                                                                                                                                                                                                                                                                                                                                                                                                                                                                                                                                                                                                                                                                                                                                                                                                                        |  |  |
| Height                                 | : 26,20 cm                                                                                                                                                                                                                                                                                                                                                                                                                                                                                                                                                                                                                                                                                                                                                                                                                                                             |  |  |
| Diameter                               | : 8,70 cm                                                                                                                                                                                                                                                                                                                                                                                                                                                                                                                                                                                                                                                                                                                                                                                                                                                              |  |  |
| Weight                                 | : 440 gram                                                                                                                                                                                                                                                                                                                                                                                                                                                                                                                                                                                                                                                                                                                                                                                                                                                             |  |  |
| Country of origin                      | : PRC                                                                                                                                                                                                                                                                                                                                                                                                                                                                                                                                                                                                                                                                                                                                                                                                                                                                  |  |  |
| Engraving color                        | : Light gray/silver                                                                                                                                                                                                                                                                                                                                                                                                                                                                                                                                                                                                                                                                                                                                                                                                                                                    |  |  |
| Default print option                   |                                                                                                                                                                                                                                                                                                                                                                                                                                                                                                                                                                                                                                                                                                                                                                                                                                                                        |  |  |
| -                                      | : Laser engraving                                                                                                                                                                                                                                                                                                                                                                                                                                                                                                                                                                                                                                                                                                                                                                                                                                                      |  |  |
| Default print<br>location              | : back                                                                                                                                                                                                                                                                                                                                                                                                                                                                                                                                                                                                                                                                                                                                                                                                                                                                 |  |  |
| Print width<br>(mm)                    | : 40                                                                                                                                                                                                                                                                                                                                                                                                                                                                                                                                                                                                                                                                                                                                                                                                                                                                   |  |  |
| Print height<br>(mm)                   | : 120                                                                                                                                                                                                                                                                                                                                                                                                                                                                                                                                                                                                                                                                                                                                                                                                                                                                  |  |  |
| Print maximum<br>colours               | :1                                                                                                                                                                                                                                                                                                                                                                                                                                                                                                                                                                                                                                                                                                                                                                                                                                                                     |  |  |
| Packaging information                  |                                                                                                                                                                                                                                                                                                                                                                                                                                                                                                                                                                                                                                                                                                                                                                                                                                                                        |  |  |
| Blank product<br>individual<br>packing | : 1-piece natural gift box                                                                                                                                                                                                                                                                                                                                                                                                                                                                                                                                                                                                                                                                                                                                                                                                                                             |  |  |