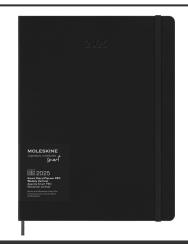

## Product Database

| Article no.:<br>10794290                      | Productsheet: June 23, 2025, 8:12 pm                                                                                                                                                                                                                                                                                                                                                                                                                                                                                                                                                                                                                                                                                                                                                                                                         |  |  |
|-----------------------------------------------|----------------------------------------------------------------------------------------------------------------------------------------------------------------------------------------------------------------------------------------------------------------------------------------------------------------------------------------------------------------------------------------------------------------------------------------------------------------------------------------------------------------------------------------------------------------------------------------------------------------------------------------------------------------------------------------------------------------------------------------------------------------------------------------------------------------------------------------------|--|--|
| General inform                                | nation                                                                                                                                                                                                                                                                                                                                                                                                                                                                                                                                                                                                                                                                                                                                                                                                                                       |  |  |
| Article number                                | : 10794290 Moleskine 12 month XL Smart Planner Pro                                                                                                                                                                                                                                                                                                                                                                                                                                                                                                                                                                                                                                                                                                                                                                                           |  |  |
| Description                                   | : The Moleskine Smart Planner PRO works with the Moleskine Smart Pen and<br>Notes App to sync handwritten appointments to your favourite digital calendar.<br>Its structured page layout shows each week's appointments at a glance across a<br>two-page spread, with space after each week for project planning, notes and<br>tasks. Track your workload with pages dedicated to annual goals, monthly<br>activities and weekly projects. Dated from January to December 2025. Features<br>monthly and weekly projects and tasks, hourly breakdown of each day, special<br>paper designed to work with the Moleskine Smart Pen, ivory-coloured 100 g/m <sup>2</sup><br>acid-free paper, an expandable inner pocket, elastic closure, and an "In case of<br>loss" notice. PP Plastic, FSC certified paper. FSC Mix Credit P7.1 CU-COC-877277 |  |  |
| Brand                                         | : Moleskine                                                                                                                                                                                                                                                                                                                                                                                                                                                                                                                                                                                                                                                                                                                                                                                                                                  |  |  |
| Material                                      | : PP Plastic, FSC certified paper                                                                                                                                                                                                                                                                                                                                                                                                                                                                                                                                                                                                                                                                                                                                                                                                            |  |  |
| Colour                                        | : Solid black                                                                                                                                                                                                                                                                                                                                                                                                                                                                                                                                                                                                                                                                                                                                                                                                                                |  |  |
| Length                                        | : 19,00 cm                                                                                                                                                                                                                                                                                                                                                                                                                                                                                                                                                                                                                                                                                                                                                                                                                                   |  |  |
| Width                                         | : 2,40 cm                                                                                                                                                                                                                                                                                                                                                                                                                                                                                                                                                                                                                                                                                                                                                                                                                                    |  |  |
| Height                                        | : 25,00 cm                                                                                                                                                                                                                                                                                                                                                                                                                                                                                                                                                                                                                                                                                                                                                                                                                                   |  |  |
| Weight                                        | : 582 gram                                                                                                                                                                                                                                                                                                                                                                                                                                                                                                                                                                                                                                                                                                                                                                                                                                   |  |  |
| Country of origir                             | n : PRC                                                                                                                                                                                                                                                                                                                                                                                                                                                                                                                                                                                                                                                                                                                                                                                                                                      |  |  |
| Default print o                               | ption                                                                                                                                                                                                                                                                                                                                                                                                                                                                                                                                                                                                                                                                                                                                                                                                                                        |  |  |
| Recommended<br>decoration<br>option           | : Embossing/Debossing                                                                                                                                                                                                                                                                                                                                                                                                                                                                                                                                                                                                                                                                                                                                                                                                                        |  |  |
| Default print<br>location                     | : front                                                                                                                                                                                                                                                                                                                                                                                                                                                                                                                                                                                                                                                                                                                                                                                                                                      |  |  |
| Print width<br>(mm)                           | : 80                                                                                                                                                                                                                                                                                                                                                                                                                                                                                                                                                                                                                                                                                                                                                                                                                                         |  |  |
| Print height<br>(mm)                          | : 80                                                                                                                                                                                                                                                                                                                                                                                                                                                                                                                                                                                                                                                                                                                                                                                                                                         |  |  |
| Print maximum<br>colours                      | :1                                                                                                                                                                                                                                                                                                                                                                                                                                                                                                                                                                                                                                                                                                                                                                                                                                           |  |  |
| Transport pacl                                | king                                                                                                                                                                                                                                                                                                                                                                                                                                                                                                                                                                                                                                                                                                                                                                                                                                         |  |  |
| Export carton                                 | : 24 PC                                                                                                                                                                                                                                                                                                                                                                                                                                                                                                                                                                                                                                                                                                                                                                                                                                      |  |  |
| Export carton<br>weight                       | :14.1 kg                                                                                                                                                                                                                                                                                                                                                                                                                                                                                                                                                                                                                                                                                                                                                                                                                                     |  |  |
| Export carton<br>(Length x Width<br>x Height) | : 41 cm x 31 cm x 27 cm                                                                                                                                                                                                                                                                                                                                                                                                                                                                                                                                                                                                                                                                                                                                                                                                                      |  |  |
| Statistical code                              | : 482010300000000000000                                                                                                                                                                                                                                                                                                                                                                                                                                                                                                                                                                                                                                                                                                                                                                                                                      |  |  |
| Power                                         |                                                                                                                                                                                                                                                                                                                                                                                                                                                                                                                                                                                                                                                                                                                                                                                                                                              |  |  |