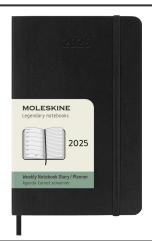

## **Product Database**

Antiala na

| Article no.:<br>10794990                           | Productsheet: June 23, 2025, 8:11 pm                                                                                                                                                                                                                                                                                                                                                                                                                                                                                                                                                                                                                |  |  |
|----------------------------------------------------|-----------------------------------------------------------------------------------------------------------------------------------------------------------------------------------------------------------------------------------------------------------------------------------------------------------------------------------------------------------------------------------------------------------------------------------------------------------------------------------------------------------------------------------------------------------------------------------------------------------------------------------------------------|--|--|
| General inform                                     | ation                                                                                                                                                                                                                                                                                                                                                                                                                                                                                                                                                                                                                                               |  |  |
| Article number                                     | : 10794990 Moleskine soft cover 12 month weekly PK planner                                                                                                                                                                                                                                                                                                                                                                                                                                                                                                                                                                                          |  |  |
| Description                                        | : Dated from January to December 2025, the Moleskine soft cover 12-month<br>weekly pocket size planner shows the whole week at a glance, while also<br>providing yearly and monthly snapshot pages for a broader overview of the<br>year, followed by pages for travel planning, ideas and goals. The days of each<br>week are shown on one side opposite a ruled page for tasks and notes.<br>Features ivory-coloured acid-free paper, a black elastic closure, a page ribbon<br>marker, a colour coordinated expandable inner pocket, and stickers for<br>personal customisation, as well as year stickers for the spine. FSC certified<br>paper. |  |  |
| Brand                                              | : Moleskine                                                                                                                                                                                                                                                                                                                                                                                                                                                                                                                                                                                                                                         |  |  |
| Material                                           | : FSC certified paper                                                                                                                                                                                                                                                                                                                                                                                                                                                                                                                                                                                                                               |  |  |
| Colour                                             | : Solid black                                                                                                                                                                                                                                                                                                                                                                                                                                                                                                                                                                                                                                       |  |  |
| Length                                             | : 14,00 cm                                                                                                                                                                                                                                                                                                                                                                                                                                                                                                                                                                                                                                          |  |  |
| Width                                              | : 9,00 cm                                                                                                                                                                                                                                                                                                                                                                                                                                                                                                                                                                                                                                           |  |  |
| Weight                                             | : 102 gram                                                                                                                                                                                                                                                                                                                                                                                                                                                                                                                                                                                                                                          |  |  |
| Country of origin                                  | : PRC                                                                                                                                                                                                                                                                                                                                                                                                                                                                                                                                                                                                                                               |  |  |
| Default print op                                   | ption                                                                                                                                                                                                                                                                                                                                                                                                                                                                                                                                                                                                                                               |  |  |
| Recommended<br>decoration<br>option                | : Embossing/Debossing                                                                                                                                                                                                                                                                                                                                                                                                                                                                                                                                                                                                                               |  |  |
| Default print<br>location                          | : front                                                                                                                                                                                                                                                                                                                                                                                                                                                                                                                                                                                                                                             |  |  |
| Print width (mm)                                   | : 45                                                                                                                                                                                                                                                                                                                                                                                                                                                                                                                                                                                                                                                |  |  |
| Print height<br>(mm)                               | :80                                                                                                                                                                                                                                                                                                                                                                                                                                                                                                                                                                                                                                                 |  |  |
| Print maximum<br>colours                           | :1                                                                                                                                                                                                                                                                                                                                                                                                                                                                                                                                                                                                                                                  |  |  |
| Packaging info                                     | rmation                                                                                                                                                                                                                                                                                                                                                                                                                                                                                                                                                                                                                                             |  |  |
| Blank product<br>multi packaging<br>level 1        | : Inner carton                                                                                                                                                                                                                                                                                                                                                                                                                                                                                                                                                                                                                                      |  |  |
| Qty blank<br>product multi<br>packaging level<br>1 | :12 pcs                                                                                                                                                                                                                                                                                                                                                                                                                                                                                                                                                                                                                                             |  |  |
| Decorated<br>product multi<br>packaging level<br>1 | : Inner carton                                                                                                                                                                                                                                                                                                                                                                                                                                                                                                                                                                                                                                      |  |  |