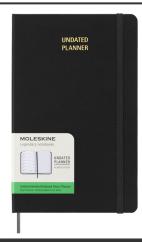

## Product Database

| Article no.:<br>10795290                         | Productsheet: June 23, 2025, 8:18 p                                                                                                                                                                                                                                                                                                                                                                                                                                                                                                                                                                                     |
|--------------------------------------------------|-------------------------------------------------------------------------------------------------------------------------------------------------------------------------------------------------------------------------------------------------------------------------------------------------------------------------------------------------------------------------------------------------------------------------------------------------------------------------------------------------------------------------------------------------------------------------------------------------------------------------|
| General info                                     | rmation                                                                                                                                                                                                                                                                                                                                                                                                                                                                                                                                                                                                                 |
| Article<br>number                                | : 10795290 Moleskine hard cover undated L weekly planner                                                                                                                                                                                                                                                                                                                                                                                                                                                                                                                                                                |
| Description                                      | : The Moleskine hard cover undated weekly planner can be started at any point of<br>the year. It is an excellent choice for those seeking a flexible and durable plannin<br>tool. The month, week and date spaces are left blank, allowing more flexibility an<br>freedom than a dated planner. By filling in the dates yourself, you can skip any<br>gaps and only use the pages you need. Features 12 customizable month dividers<br>five undated weeks per month, an elastic closure and matching ribbon bookmark<br>ivory-coloured 70 g/m2 acid-free paper, and an expandable inner pocket. FSC<br>certified paper. |
| Brand                                            | : Moleskine                                                                                                                                                                                                                                                                                                                                                                                                                                                                                                                                                                                                             |
| Material                                         | : FSC certified paper                                                                                                                                                                                                                                                                                                                                                                                                                                                                                                                                                                                                   |
| Colour                                           | : Solid black                                                                                                                                                                                                                                                                                                                                                                                                                                                                                                                                                                                                           |
| Length                                           | : 21,00 cm                                                                                                                                                                                                                                                                                                                                                                                                                                                                                                                                                                                                              |
| Width                                            | : 13,00 cm                                                                                                                                                                                                                                                                                                                                                                                                                                                                                                                                                                                                              |
| Weight                                           | : 278 gram                                                                                                                                                                                                                                                                                                                                                                                                                                                                                                                                                                                                              |
| Country of                                       | : PRC                                                                                                                                                                                                                                                                                                                                                                                                                                                                                                                                                                                                                   |
| origin                                           |                                                                                                                                                                                                                                                                                                                                                                                                                                                                                                                                                                                                                         |
| Transport pa                                     | acking                                                                                                                                                                                                                                                                                                                                                                                                                                                                                                                                                                                                                  |
| Export carton                                    | : 36 PC                                                                                                                                                                                                                                                                                                                                                                                                                                                                                                                                                                                                                 |
| Export carton<br>weight                          | :11 kg                                                                                                                                                                                                                                                                                                                                                                                                                                                                                                                                                                                                                  |
| Export carton<br>(Length x<br>Width x<br>Height) | : 31 cm x 17 cm x 47 cm                                                                                                                                                                                                                                                                                                                                                                                                                                                                                                                                                                                                 |
| Statistical code                                 | : 482010300000000000000                                                                                                                                                                                                                                                                                                                                                                                                                                                                                                                                                                                                 |
| Power                                            |                                                                                                                                                                                                                                                                                                                                                                                                                                                                                                                                                                                                                         |
| Battery<br>operated                              | : No                                                                                                                                                                                                                                                                                                                                                                                                                                                                                                                                                                                                                    |
| Battery<br>included                              | : No                                                                                                                                                                                                                                                                                                                                                                                                                                                                                                                                                                                                                    |