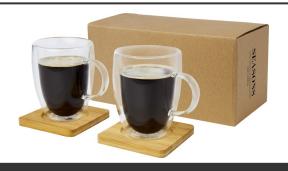

## **General information**

Article number : 11331601 Manti 2-piece 350 ml double-wall glass cup with bamboo coaster

Description : A set of 2 double-wall thermal glasses with bamboo coaster. The bamboo comes from sustainable, environmentally, and socially responsible sources.

Thanks to the double borosilicate glass, the temperature of the drink is retained for a long time. Volume capacity is 350 ml. Coaster size:  $10 \times 10 \times 1$ 

cm. Borosilicate glass, Bamboo.

Brand : Seasons