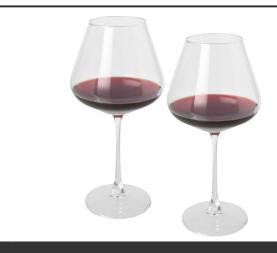

## Product Database

| Article no.:<br>11339001                      | Productsheet: June 23, 2025, 8:23 pm                                                                                                                                                                                                                                                                                                                   |
|-----------------------------------------------|--------------------------------------------------------------------------------------------------------------------------------------------------------------------------------------------------------------------------------------------------------------------------------------------------------------------------------------------------------|
| General information                           |                                                                                                                                                                                                                                                                                                                                                        |
| Article number<br>Description                 | : 11339001 Rosso 2-piece wine glass set<br>: Elevate your wine-drinking experience with this exquisite set of 2 wine<br>glasses, each boasting a generous volume capacity of 680 ml. Designed with<br>the connoisseur in mind, these glasses combine both elegance and<br>functionality, making them perfect for savouring your favourite wines Glass. |
| Brand                                         | : Seasons                                                                                                                                                                                                                                                                                                                                              |
| Material                                      | : Glass                                                                                                                                                                                                                                                                                                                                                |
| Colour                                        | : Transparent                                                                                                                                                                                                                                                                                                                                          |
| Length                                        | : 23,50 cm                                                                                                                                                                                                                                                                                                                                             |
| Width                                         | : 8,50 cm                                                                                                                                                                                                                                                                                                                                              |
| Diameter                                      | : 6,50 cm                                                                                                                                                                                                                                                                                                                                              |
| Weight                                        | : 460 gram                                                                                                                                                                                                                                                                                                                                             |
| Country of origin                             | : PRC                                                                                                                                                                                                                                                                                                                                                  |
| Engraving color                               | :Natural (Product color)                                                                                                                                                                                                                                                                                                                               |
| Default print option                          |                                                                                                                                                                                                                                                                                                                                                        |
| Recommended decoration option                 | : Laser engraving                                                                                                                                                                                                                                                                                                                                      |
| Default print<br>location                     | : 1st glass                                                                                                                                                                                                                                                                                                                                            |
| Print width (mm)                              | :15                                                                                                                                                                                                                                                                                                                                                    |
| Print height (mm)                             | : 45                                                                                                                                                                                                                                                                                                                                                   |
| Print maximum<br>colours                      | :1                                                                                                                                                                                                                                                                                                                                                     |
| Packaging information                         |                                                                                                                                                                                                                                                                                                                                                        |
| Blank product<br>individual packing           | : Individual gift box                                                                                                                                                                                                                                                                                                                                  |
| Decorated product<br>individual<br>packaging  | : Individual gift box                                                                                                                                                                                                                                                                                                                                  |
| Transport packing                             |                                                                                                                                                                                                                                                                                                                                                        |
| Export carton                                 | : 12 PC                                                                                                                                                                                                                                                                                                                                                |
| Export carton<br>weight                       | :10 kg                                                                                                                                                                                                                                                                                                                                                 |
| Export carton<br>(Length x Width x<br>Height) | :52 cm x 40 cm x 53 cm                                                                                                                                                                                                                                                                                                                                 |
| Statistical code                              | :701328900000000000000                                                                                                                                                                                                                                                                                                                                 |
| Power                                         |                                                                                                                                                                                                                                                                                                                                                        |
| Battery operated                              | : No                                                                                                                                                                                                                                                                                                                                                   |
| Battery included                              | : No                                                                                                                                                                                                                                                                                                                                                   |