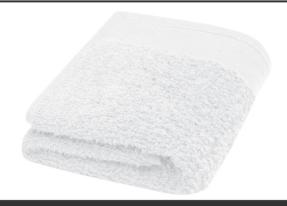

## **General information**

Article number : 11700401 Chloe 550 g/m² cotton towel 30x50 cm

Description : High quality and sustainable 550 g/m² towel that is delightfully thick, silky, and

super soft to the skin. This item is certified STANDARD 100 by OEKO-TEX®. It guarantees that the textile product has been manufactured using sustainable processes under environmentally friendly and socially responsible working conditions and is free from harmful chemicals or synthetic materials. Available in a variety of beautiful colours to refine any home or hotel bathroom. The towel is dyed with a waterless dyeing process that reduces freshwater demand and prevents the large volumes of polluted water that are typical of water-based dyeing processes. Towel size: 30x50 cm. Made in Europe. Cotton, 550 g/m2.

Brand : Seasons

Material: Cotton, 550 g/m2

Colour : White

Length : 50,00 cm

Width : 30,00 cm

Weight : 80 gram

Country of origin : BULGARIA