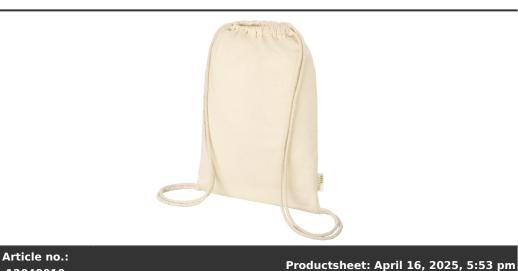

## **Product Database**

| 12049010                                        | Productsneet: April 16, 2025, 5:53 pm                                                                                                                                                                                                                                                                                                                                                                     |  |  |
|-------------------------------------------------|-----------------------------------------------------------------------------------------------------------------------------------------------------------------------------------------------------------------------------------------------------------------------------------------------------------------------------------------------------------------------------------------------------------|--|--|
| General informat                                | ion                                                                                                                                                                                                                                                                                                                                                                                                       |  |  |
| Article number                                  | : 12049010 Orissa 100 g/m <sup>2</sup> GOTS organic cotton drawstring bag 5L                                                                                                                                                                                                                                                                                                                              |  |  |
| Description                                     | : Sustainable drawstring bag with a large main compartment and cotton<br>drawstring closure to keep all belongings safe and secure. This bag is made in<br>India with GOTS certified 100 g/m <sup>2</sup> organic cotton and is OEKO-Tex certified.<br>With a resistance up to 5 kg weight, this bag is made to last and suitable for<br>daily use. GOTS certified organic cotton, 100 g/m <sup>2</sup> . |  |  |
| Brand                                           | : Unbranded                                                                                                                                                                                                                                                                                                                                                                                               |  |  |
| Material                                        | : GOTS certified organic cotton, 100 g/m2                                                                                                                                                                                                                                                                                                                                                                 |  |  |
| Colour                                          | : Natural                                                                                                                                                                                                                                                                                                                                                                                                 |  |  |
| Length                                          | : 33,00 cm                                                                                                                                                                                                                                                                                                                                                                                                |  |  |
| Height                                          | : 44,00 cm                                                                                                                                                                                                                                                                                                                                                                                                |  |  |
| Weight                                          | : 64 gram                                                                                                                                                                                                                                                                                                                                                                                                 |  |  |
| Country of origin                               | : INDIA                                                                                                                                                                                                                                                                                                                                                                                                   |  |  |
| Default print option                            |                                                                                                                                                                                                                                                                                                                                                                                                           |  |  |
| Recommended decoration option                   | : Screenprint                                                                                                                                                                                                                                                                                                                                                                                             |  |  |
| Default print<br>location                       | : front                                                                                                                                                                                                                                                                                                                                                                                                   |  |  |
| Print width (mm)                                | : 230                                                                                                                                                                                                                                                                                                                                                                                                     |  |  |
| Print height (mm)                               | : 320                                                                                                                                                                                                                                                                                                                                                                                                     |  |  |
| Print maximum<br>colours                        | :4                                                                                                                                                                                                                                                                                                                                                                                                        |  |  |
| Packaging inform                                | nation                                                                                                                                                                                                                                                                                                                                                                                                    |  |  |
| Blank product<br>multi packaging<br>level 1     | : Polybag                                                                                                                                                                                                                                                                                                                                                                                                 |  |  |
| Qty blank product<br>multi packaging<br>level 1 | : 100 pcs                                                                                                                                                                                                                                                                                                                                                                                                 |  |  |
| Decorated product<br>multi packaging<br>level 1 | : Polybag                                                                                                                                                                                                                                                                                                                                                                                                 |  |  |
| Qty deco product<br>multi packaging<br>level 1  | : 100 pcs                                                                                                                                                                                                                                                                                                                                                                                                 |  |  |
| Transport packin                                | g                                                                                                                                                                                                                                                                                                                                                                                                         |  |  |
| Export carton                                   | : 100 PC                                                                                                                                                                                                                                                                                                                                                                                                  |  |  |
| Export carton<br>weight                         | :8 kg                                                                                                                                                                                                                                                                                                                                                                                                     |  |  |