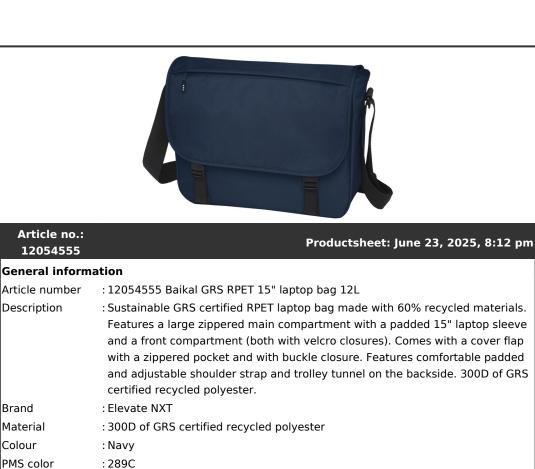

| Article no.:<br>12054555   | Productsheet: June 23, 2025, 8:12 pm                |
|----------------------------|-----------------------------------------------------|
| Laptop pocket<br>dimension | : 15 inch                                           |
| Type of pocket             | : Front,Laptop                                      |
| Carry comfort              | : Adjustable shoulder straps,Padded shoulder straps |
| Main label type            | : Woven main label                                  |
| Laptop<br>compartment      | : Yes                                               |
| With zipper                | : Yes                                               |
| Bag capacity               | :18                                                 |