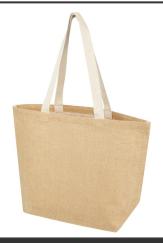

### **General information**

Article number : 12067406 Juta 300 g/m² jute tote bag 12L

Description : The Juta 12 litre tote bag is strong and wear-resistant and is made of 300 g/m²

laminated jute. This tote bag is build to last and can carry heavy, bigger items without a problem. The long woven cotton handles (30 x 2.5 cm) make it comfortable to wear, even when fully loaded. With the extra wide bottom there is plenty of space for shopping, weekend trips or carrying everyday essentials.

Made in India and OEKO-Tex certified. Jute, 300 g/m2.

Brand : Unbranded

Material : Jute, 300 g/m2

Colour : White PMS color : 4655C

reference

Width : 48,00 cm
Height : 35,00 cm
Weight : 200 gram
Country of origin : INDIA