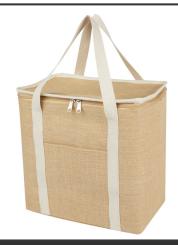

## **General information**

Article number : 12067606 Juta 300 g/m² jute cooler bag 19L

Description : The large Juta cooler bag is made of strong and wear-resistant laminated jute.

Features a large (19 litre) main compartment that can store six 1.5 litre bottles, lined with extra thick and food safe aluminium insulation to keep beverages, groceries and refreshments cool, dry and shielded for hours. The bag has a top zippered closure, front pocket, and 2 cotton woven carry handles (50 x 2.5cm). Made in India and OEKO-TEX® certified. Jute.

Brand : Unbranded

Material : Jute
Colour : White
PMS color : 4655C

reference

Length : 32,00 cm
Width : 19,00 cm
Height : 32,00 cm
Weight : 300 gram
Country of origin : INDIA