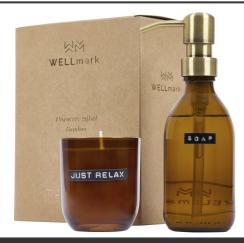

### **General information**

Article number : 12630811 Wellmark Discovery 200 ml hand soap dispenser and 150 g scented

candle set - bamboo fragrance

Description : This lovely set consists of a hand soap dispenser and a scented candle with a

lovely bamboo scent. The hand soap comes in a 250 ml glass bottle with dispenser and is biodegradable and free from parabens, palm oil PEG, SLS and Sles. The scented candle (150 g) is made of rapeseed wax and burns up completely making the jar reusable. Made in the Netherlands. Glass.