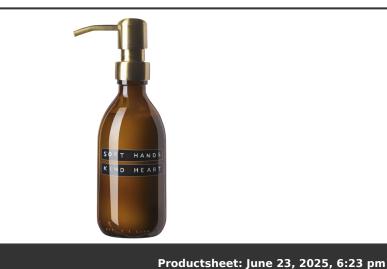

## **Product Database**

Article no.:

| 12630911                                        | Productsneet: June 23, 2025, 6:23 ph                                                                                                                                                                                                                                                                                                                                                                                                        |  |
|-------------------------------------------------|---------------------------------------------------------------------------------------------------------------------------------------------------------------------------------------------------------------------------------------------------------------------------------------------------------------------------------------------------------------------------------------------------------------------------------------------|--|
| General informa                                 | tion                                                                                                                                                                                                                                                                                                                                                                                                                                        |  |
| Article number                                  | : 12630911 Wellmark Soft Hands 250 ml hand lotion dispenser                                                                                                                                                                                                                                                                                                                                                                                 |  |
| Description                                     | : Stylish glass dispenser (250 ml) for the bathroom, kitchen or toilet. This luxury dispenser is filled and supplied with vegan hand creme with a pleasant scent of bamboo that cleanses and cares for your hands. The beautiful brown glass in combination with the brass pump and the text "Soft hands kind heart" is an enrichment for any interior. When finished the dispenser can easily be refilled. Made in the Netherlands. Glass. |  |
| Brand                                           | : WELLmark                                                                                                                                                                                                                                                                                                                                                                                                                                  |  |
| Material                                        | : Glass                                                                                                                                                                                                                                                                                                                                                                                                                                     |  |
| Colour                                          | : Amber heather                                                                                                                                                                                                                                                                                                                                                                                                                             |  |
| Height                                          | : 19,00 cm                                                                                                                                                                                                                                                                                                                                                                                                                                  |  |
| Diameter                                        | : 6,00 cm                                                                                                                                                                                                                                                                                                                                                                                                                                   |  |
| Weight                                          | : 41 gram                                                                                                                                                                                                                                                                                                                                                                                                                                   |  |
| Country of origin                               | : NETHERLANDS                                                                                                                                                                                                                                                                                                                                                                                                                               |  |
| Engraving color                                 | : Natural (Product color)                                                                                                                                                                                                                                                                                                                                                                                                                   |  |
| Default print opt                               | tion                                                                                                                                                                                                                                                                                                                                                                                                                                        |  |
| Recommended decoration option                   | : Laser engraving                                                                                                                                                                                                                                                                                                                                                                                                                           |  |
| Default print<br>location                       | : back                                                                                                                                                                                                                                                                                                                                                                                                                                      |  |
| Print width (mm)                                | :18                                                                                                                                                                                                                                                                                                                                                                                                                                         |  |
| Print height (mm)                               | : 55                                                                                                                                                                                                                                                                                                                                                                                                                                        |  |
| Print maximum<br>colours                        | :1                                                                                                                                                                                                                                                                                                                                                                                                                                          |  |
| Packaging inform                                | nation                                                                                                                                                                                                                                                                                                                                                                                                                                      |  |
| Blank product<br>multi packaging<br>level 1     | : Egg crate                                                                                                                                                                                                                                                                                                                                                                                                                                 |  |
| Qty blank product<br>multi packaging<br>level 1 | : 6 pcs                                                                                                                                                                                                                                                                                                                                                                                                                                     |  |
| Decorated<br>product multi<br>packaging level 1 | : Egg crate                                                                                                                                                                                                                                                                                                                                                                                                                                 |  |
| Qty deco product<br>multi packaging<br>level 1  | : 6 pcs                                                                                                                                                                                                                                                                                                                                                                                                                                     |  |
| Transport packir                                | ng                                                                                                                                                                                                                                                                                                                                                                                                                                          |  |
| Export carton                                   | : 6 PC                                                                                                                                                                                                                                                                                                                                                                                                                                      |  |
| Export carton<br>weight                         | : 3 kg                                                                                                                                                                                                                                                                                                                                                                                                                                      |  |