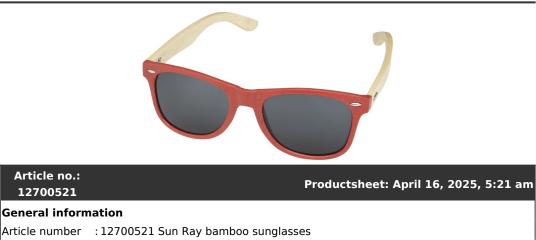

## Product Databas $( \square$

Article no.:

12700521

| Article number                                  | : 12700521 Sun Ray bamboo sunglasses                                                                                                                                                                                                                                                                                                                                                                                                                                                                                                                                                                                                                                                                                                                  |  |
|-------------------------------------------------|-------------------------------------------------------------------------------------------------------------------------------------------------------------------------------------------------------------------------------------------------------------------------------------------------------------------------------------------------------------------------------------------------------------------------------------------------------------------------------------------------------------------------------------------------------------------------------------------------------------------------------------------------------------------------------------------------------------------------------------------------------|--|
| Description                                     | : These sustainable retro-designed sunglasses are the ideal promotional<br>giveaway during summer festivals, events or other sunny outdoor activities. The<br>frame is made from a plastic and bamboo mix reducing the use of virgin<br>plastics, and is available in several on-trend colour options. The temples with a<br>light and comfortable fit are made from bamboo which is from sustainable,<br>environmentally and socially responsible sources. This eyewear conforms to EN<br>ISO 12312-1, has UV400 lenses which are rated as Category 3, making it the<br>perfect choice for protection against bright sunlight. Laser engraving is<br>recommended as a sustainable decoration option. Bamboo, 85% PP Plastic and<br>15% Bamboo fibre. |  |
| Brand                                           | : Unbranded                                                                                                                                                                                                                                                                                                                                                                                                                                                                                                                                                                                                                                                                                                                                           |  |
| Material                                        | : Bamboo, 85% PP Plastic and 15% Bamboo fibre                                                                                                                                                                                                                                                                                                                                                                                                                                                                                                                                                                                                                                                                                                         |  |
| Colour                                          | : Red                                                                                                                                                                                                                                                                                                                                                                                                                                                                                                                                                                                                                                                                                                                                                 |  |
| PMS color                                       | :186C                                                                                                                                                                                                                                                                                                                                                                                                                                                                                                                                                                                                                                                                                                                                                 |  |
| reference                                       |                                                                                                                                                                                                                                                                                                                                                                                                                                                                                                                                                                                                                                                                                                                                                       |  |
| Length                                          | : 14,50 cm                                                                                                                                                                                                                                                                                                                                                                                                                                                                                                                                                                                                                                                                                                                                            |  |
| Width                                           | : 15,50 cm                                                                                                                                                                                                                                                                                                                                                                                                                                                                                                                                                                                                                                                                                                                                            |  |
| Height                                          | : 5,00 cm                                                                                                                                                                                                                                                                                                                                                                                                                                                                                                                                                                                                                                                                                                                                             |  |
| Weight                                          | : 26 gram                                                                                                                                                                                                                                                                                                                                                                                                                                                                                                                                                                                                                                                                                                                                             |  |
| Country of origin                               |                                                                                                                                                                                                                                                                                                                                                                                                                                                                                                                                                                                                                                                                                                                                                       |  |
| Engraving color                                 | : Natural (Product color)                                                                                                                                                                                                                                                                                                                                                                                                                                                                                                                                                                                                                                                                                                                             |  |
| Default print option                            |                                                                                                                                                                                                                                                                                                                                                                                                                                                                                                                                                                                                                                                                                                                                                       |  |
| Recommended<br>decoration<br>option             | : Laser engraving                                                                                                                                                                                                                                                                                                                                                                                                                                                                                                                                                                                                                                                                                                                                     |  |
| Default print<br>location                       | : right temple                                                                                                                                                                                                                                                                                                                                                                                                                                                                                                                                                                                                                                                                                                                                        |  |
| Print width (mm)                                | ) : 50                                                                                                                                                                                                                                                                                                                                                                                                                                                                                                                                                                                                                                                                                                                                                |  |
| Print height                                    | : 6                                                                                                                                                                                                                                                                                                                                                                                                                                                                                                                                                                                                                                                                                                                                                   |  |
| (mm)                                            |                                                                                                                                                                                                                                                                                                                                                                                                                                                                                                                                                                                                                                                                                                                                                       |  |
| Print maximum<br>colours                        | :1                                                                                                                                                                                                                                                                                                                                                                                                                                                                                                                                                                                                                                                                                                                                                    |  |
| Packaging info                                  | ormation                                                                                                                                                                                                                                                                                                                                                                                                                                                                                                                                                                                                                                                                                                                                              |  |
| Blank product<br>individual<br>packing          | : biodegradable individual polybag                                                                                                                                                                                                                                                                                                                                                                                                                                                                                                                                                                                                                                                                                                                    |  |
| Decorated<br>product<br>individual<br>packaging | : biodegradable individual polybag                                                                                                                                                                                                                                                                                                                                                                                                                                                                                                                                                                                                                                                                                                                    |  |
| Transport pack                                  | king                                                                                                                                                                                                                                                                                                                                                                                                                                                                                                                                                                                                                                                                                                                                                  |  |
| Export carton                                   | : 300 PC                                                                                                                                                                                                                                                                                                                                                                                                                                                                                                                                                                                                                                                                                                                                              |  |
| Export carton<br>weight                         | :9 kg                                                                                                                                                                                                                                                                                                                                                                                                                                                                                                                                                                                                                                                                                                                                                 |  |