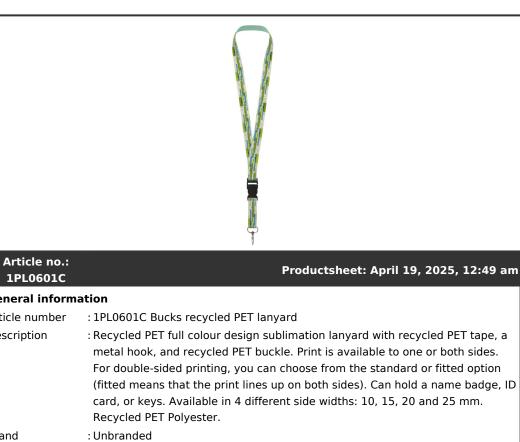

## Product Database

| General information                           |                                                                                                                                                                                                                                                                                                                                                                                                                                              |
|-----------------------------------------------|----------------------------------------------------------------------------------------------------------------------------------------------------------------------------------------------------------------------------------------------------------------------------------------------------------------------------------------------------------------------------------------------------------------------------------------------|
| Article number                                | : 1PL0601C Bucks recycled PET lanyard                                                                                                                                                                                                                                                                                                                                                                                                        |
| Description                                   | : Recycled PET full colour design sublimation lanyard with recycled PET tape, a<br>metal hook, and recycled PET buckle. Print is available to one or both sides.<br>For double-sided printing, you can choose from the standard or fitted option<br>(fitted means that the print lines up on both sides). Can hold a name badge, ID<br>card, or keys. Available in 4 different side widths: 10, 15, 20 and 25 mm.<br>Recycled PET Polyester. |
| Brand                                         | : Unbranded                                                                                                                                                                                                                                                                                                                                                                                                                                  |
| Material                                      | : Recycled PET Polyester                                                                                                                                                                                                                                                                                                                                                                                                                     |
| Colour                                        | : White                                                                                                                                                                                                                                                                                                                                                                                                                                      |
| Length                                        | : 94,50 cm                                                                                                                                                                                                                                                                                                                                                                                                                                   |
| Width                                         | : 1,00 cm                                                                                                                                                                                                                                                                                                                                                                                                                                    |
| Weight                                        | : 10 gram                                                                                                                                                                                                                                                                                                                                                                                                                                    |
| Country of origin                             | : POLAND                                                                                                                                                                                                                                                                                                                                                                                                                                     |
| Default print option                          |                                                                                                                                                                                                                                                                                                                                                                                                                                              |
| Recommended decoration option                 | : Sublimation                                                                                                                                                                                                                                                                                                                                                                                                                                |
| Default print<br>location                     | : all over, front                                                                                                                                                                                                                                                                                                                                                                                                                            |
| Print width (mm)                              | :10                                                                                                                                                                                                                                                                                                                                                                                                                                          |
| Print height (mm)                             | : 900                                                                                                                                                                                                                                                                                                                                                                                                                                        |
| Print maximum                                 | :1                                                                                                                                                                                                                                                                                                                                                                                                                                           |
| colours                                       |                                                                                                                                                                                                                                                                                                                                                                                                                                              |
| Transport packi                               | -                                                                                                                                                                                                                                                                                                                                                                                                                                            |
| Export carton                                 | : 1600 PC                                                                                                                                                                                                                                                                                                                                                                                                                                    |
| Export carton<br>weight                       | : 25 kg                                                                                                                                                                                                                                                                                                                                                                                                                                      |
| Export carton<br>(Length x Width x<br>Height) | : 30 cm x 40 cm x 50 cm                                                                                                                                                                                                                                                                                                                                                                                                                      |
| Statistical code                              | : 63079098990000000Q300                                                                                                                                                                                                                                                                                                                                                                                                                      |
| Power                                         |                                                                                                                                                                                                                                                                                                                                                                                                                                              |
| Battery operated                              | : No                                                                                                                                                                                                                                                                                                                                                                                                                                         |
| Battery included                              | : No                                                                                                                                                                                                                                                                                                                                                                                                                                         |