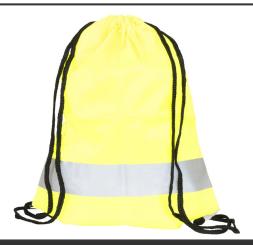

## **General information**

Article : 1PRA0300 RFX™ accessories gym bag

number

Description : A reflective drawstring backpack is a great safety accessory that increases visibility.

Made of waterproof WP600 polyester and equipped with reflective glass bead material and 2.5 cm reflective tape. This drawstring backpack is designed to improve visibility in the dark. Please contact us for more colours. Also available in: fluorescent green, orange, and pink. Certificate of conformity is available upon request. Easy to use during bicycling, hiking, walking, and many other activities.

Polyester.

Brand : RFX™ Material : Polyester Colour : Neon yellow

PMS color : 803C

reference

Weight : 58 gram
Country of : PRC

origin

Transport packing

Statistical : 4202929190000000000000