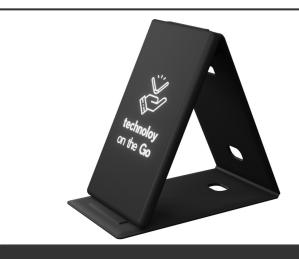

## Product Database

Article no.:

| 1PX10290                                        | Productsheet: June 24, 2025, 2:06 ar                                                                                                                                                                                                                                                                                                                                                                                                                                                                                                                                                                                                                                                                                |  |  |
|-------------------------------------------------|---------------------------------------------------------------------------------------------------------------------------------------------------------------------------------------------------------------------------------------------------------------------------------------------------------------------------------------------------------------------------------------------------------------------------------------------------------------------------------------------------------------------------------------------------------------------------------------------------------------------------------------------------------------------------------------------------------------------|--|--|
| General inform                                  | ation                                                                                                                                                                                                                                                                                                                                                                                                                                                                                                                                                                                                                                                                                                               |  |  |
| Article number<br>Description                   | <ul> <li>: 1PX10290 SCX.design W19 Nomad 10W foldable induction charger</li> <li>: 10W light-up logo induction charger compatibale with Qi charging. The charger can be folded to build a horizontal or vertical stand for the device. It is lighhweight and easily transportable, making it the perfect device for when on-the-go, and the incorporated magnets allows for quick and intuitive storage. The printed logo lights up when the product is powered on. Delivered with a charging cable made from recycled PET. Charger size: 12 x 7 x 1.3 cm. Packed in a gift box (14 x 9 x 4 cm) with magnetic closure. Includes 3 years warranty. PU Plastic leather, ABS Plastic, Recycled PET Plastic.</li> </ul> |  |  |
| Brand                                           | : SCX.design                                                                                                                                                                                                                                                                                                                                                                                                                                                                                                                                                                                                                                                                                                        |  |  |
| Material                                        | : PU Plastic leather, ABS Plastic, Recycled PET Plastic                                                                                                                                                                                                                                                                                                                                                                                                                                                                                                                                                                                                                                                             |  |  |
| Colour                                          | : Solid black                                                                                                                                                                                                                                                                                                                                                                                                                                                                                                                                                                                                                                                                                                       |  |  |
| Length                                          | : 12,00 cm                                                                                                                                                                                                                                                                                                                                                                                                                                                                                                                                                                                                                                                                                                          |  |  |
| Width                                           | : 7,00 cm                                                                                                                                                                                                                                                                                                                                                                                                                                                                                                                                                                                                                                                                                                           |  |  |
| Height                                          | : 1,30 cm                                                                                                                                                                                                                                                                                                                                                                                                                                                                                                                                                                                                                                                                                                           |  |  |
| Weight                                          | : 100 gram                                                                                                                                                                                                                                                                                                                                                                                                                                                                                                                                                                                                                                                                                                          |  |  |
| Country of origin                               | : PRC                                                                                                                                                                                                                                                                                                                                                                                                                                                                                                                                                                                                                                                                                                               |  |  |
| Engraving color                                 | : White                                                                                                                                                                                                                                                                                                                                                                                                                                                                                                                                                                                                                                                                                                             |  |  |
| Default print o                                 | ption                                                                                                                                                                                                                                                                                                                                                                                                                                                                                                                                                                                                                                                                                                               |  |  |
| Recommended<br>decoration<br>option             | : Light up logo                                                                                                                                                                                                                                                                                                                                                                                                                                                                                                                                                                                                                                                                                                     |  |  |
| Default print<br>location                       | : front                                                                                                                                                                                                                                                                                                                                                                                                                                                                                                                                                                                                                                                                                                             |  |  |
| Print width (mm)                                | : 40                                                                                                                                                                                                                                                                                                                                                                                                                                                                                                                                                                                                                                                                                                                |  |  |
| Print height<br>(mm)                            | : 45                                                                                                                                                                                                                                                                                                                                                                                                                                                                                                                                                                                                                                                                                                                |  |  |
| Print maximum<br>colours                        | :1                                                                                                                                                                                                                                                                                                                                                                                                                                                                                                                                                                                                                                                                                                                  |  |  |
| Packaging info                                  | rmation                                                                                                                                                                                                                                                                                                                                                                                                                                                                                                                                                                                                                                                                                                             |  |  |
| Blank product<br>individual<br>packing          | : Individual Gift box                                                                                                                                                                                                                                                                                                                                                                                                                                                                                                                                                                                                                                                                                               |  |  |
| Decorated<br>product<br>individual<br>packaging | : Individual Gift box                                                                                                                                                                                                                                                                                                                                                                                                                                                                                                                                                                                                                                                                                               |  |  |
| Transport pack                                  | ing                                                                                                                                                                                                                                                                                                                                                                                                                                                                                                                                                                                                                                                                                                                 |  |  |
| Export carton                                   | : 50 PC                                                                                                                                                                                                                                                                                                                                                                                                                                                                                                                                                                                                                                                                                                             |  |  |
| Export carton<br>weight                         | :10 kg                                                                                                                                                                                                                                                                                                                                                                                                                                                                                                                                                                                                                                                                                                              |  |  |