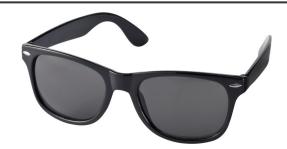

## Product Database

Article n

| Article no.:                                  | Productsheet: April 28, 2025, 1:13 pm                                                                                                                                                                                                                                                                                                                                                                                       |
|-----------------------------------------------|-----------------------------------------------------------------------------------------------------------------------------------------------------------------------------------------------------------------------------------------------------------------------------------------------------------------------------------------------------------------------------------------------------------------------------|
| 10034500                                      |                                                                                                                                                                                                                                                                                                                                                                                                                             |
| General information                           |                                                                                                                                                                                                                                                                                                                                                                                                                             |
| Article number                                | : 10034500 Sun Ray sunglasses                                                                                                                                                                                                                                                                                                                                                                                               |
| Description                                   | : These retro-designed sunglasses are the ideal promotional giveaway during<br>summer festivals, events or other sunny outdoor activities. This eyewear<br>conforms to EN ISO 12312-1, has UV400 lenses which are rated as Category 3,<br>making it the perfect choice for protection against bright sunlight. Thanks to<br>the PC plastic material, the sunglasses are lightweight and comfortable to<br>wear. PC Plastic. |
| Brand                                         | : Unbranded                                                                                                                                                                                                                                                                                                                                                                                                                 |
| Material                                      | : PC Plastic                                                                                                                                                                                                                                                                                                                                                                                                                |
| Colour                                        | : Solid black                                                                                                                                                                                                                                                                                                                                                                                                               |
| Length                                        | : 14,50 cm                                                                                                                                                                                                                                                                                                                                                                                                                  |
| Width                                         | : 15,00 cm                                                                                                                                                                                                                                                                                                                                                                                                                  |
| Height                                        | : 5,00 cm                                                                                                                                                                                                                                                                                                                                                                                                                   |
| Weight                                        | : 24 gram                                                                                                                                                                                                                                                                                                                                                                                                                   |
| Country of origin                             | : PRC                                                                                                                                                                                                                                                                                                                                                                                                                       |
| Default print option                          |                                                                                                                                                                                                                                                                                                                                                                                                                             |
| Recommended                                   | : Padprint                                                                                                                                                                                                                                                                                                                                                                                                                  |
| decoration option                             |                                                                                                                                                                                                                                                                                                                                                                                                                             |
| Default print                                 | : left temple                                                                                                                                                                                                                                                                                                                                                                                                               |
| location                                      |                                                                                                                                                                                                                                                                                                                                                                                                                             |
| Print width (mm)                              | : 70                                                                                                                                                                                                                                                                                                                                                                                                                        |
| Print height (mm)                             | :7                                                                                                                                                                                                                                                                                                                                                                                                                          |
| Print maximum<br>colours                      | : 4                                                                                                                                                                                                                                                                                                                                                                                                                         |
| Packaging information                         |                                                                                                                                                                                                                                                                                                                                                                                                                             |
| Blank product<br>individual packing           | : Individual polybag and manual                                                                                                                                                                                                                                                                                                                                                                                             |
| Decorated<br>product individual<br>packaging  | : Individual polybag and manual                                                                                                                                                                                                                                                                                                                                                                                             |
| Decorated<br>additional<br>information        | : bulk packing                                                                                                                                                                                                                                                                                                                                                                                                              |
| Blank Additional<br>information               | : bulk packing                                                                                                                                                                                                                                                                                                                                                                                                              |
| Transport packing                             |                                                                                                                                                                                                                                                                                                                                                                                                                             |
| Export carton                                 | : 300 PC                                                                                                                                                                                                                                                                                                                                                                                                                    |
| Export carton<br>weight                       | :9 kg                                                                                                                                                                                                                                                                                                                                                                                                                       |
| Export carton<br>(Length x Width x<br>Height) | : 46 cm x 32 cm x 47 cm                                                                                                                                                                                                                                                                                                                                                                                                     |
| Statistical code                              | :900410910000000000000                                                                                                                                                                                                                                                                                                                                                                                                      |