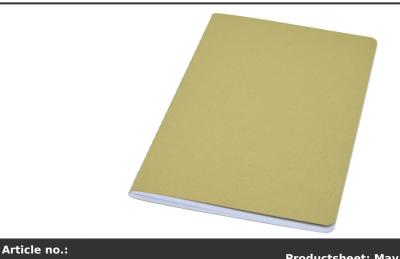

## Product Database

| 10774960                                      | Productsheet: May 21, 2025, 11:00 am                                                                                                                                                                                                                                                                                                                                                                                                                                                                                                              |  |  |
|-----------------------------------------------|---------------------------------------------------------------------------------------------------------------------------------------------------------------------------------------------------------------------------------------------------------------------------------------------------------------------------------------------------------------------------------------------------------------------------------------------------------------------------------------------------------------------------------------------------|--|--|
| General information                           |                                                                                                                                                                                                                                                                                                                                                                                                                                                                                                                                                   |  |  |
| Article number<br>Description                 | : 10774960 Fabia crush paper cover notebook<br>: Lightweight and flexible notebook for everyday notetaking. The cover is made<br>from responsible sourced materials. The brown cover contains residue of coffee<br>(15%), while the green cover includes residue of olives (15%); both combined<br>with 40% post-consumer recycled waste. Features visible white singer stitching<br>on the spine and includes 40 sheets, 70 g/m <sup>2</sup> 100% responsibly sourced white<br>recycled lined paper. Made in Italy. Crush paper, Recycled paper. |  |  |
| Brand                                         | : Unbranded                                                                                                                                                                                                                                                                                                                                                                                                                                                                                                                                       |  |  |
| Material                                      | : Crush paper, Recycled paper                                                                                                                                                                                                                                                                                                                                                                                                                                                                                                                     |  |  |
| Colour                                        | :Olive                                                                                                                                                                                                                                                                                                                                                                                                                                                                                                                                            |  |  |
| PMS color                                     | : 4535U                                                                                                                                                                                                                                                                                                                                                                                                                                                                                                                                           |  |  |
| reference                                     |                                                                                                                                                                                                                                                                                                                                                                                                                                                                                                                                                   |  |  |
| Length                                        | : 20,50 cm                                                                                                                                                                                                                                                                                                                                                                                                                                                                                                                                        |  |  |
| Width                                         | :12,30 cm                                                                                                                                                                                                                                                                                                                                                                                                                                                                                                                                         |  |  |
| Weight                                        | :84 gram                                                                                                                                                                                                                                                                                                                                                                                                                                                                                                                                          |  |  |
| Country of origin                             | : ITALY                                                                                                                                                                                                                                                                                                                                                                                                                                                                                                                                           |  |  |
| Default print option                          |                                                                                                                                                                                                                                                                                                                                                                                                                                                                                                                                                   |  |  |
| Recommended decoration option                 | : Screenprint                                                                                                                                                                                                                                                                                                                                                                                                                                                                                                                                     |  |  |
| Default print<br>location                     | : front                                                                                                                                                                                                                                                                                                                                                                                                                                                                                                                                           |  |  |
| Print width (mm)                              | :100                                                                                                                                                                                                                                                                                                                                                                                                                                                                                                                                              |  |  |
| Print height (mm)                             | : 180                                                                                                                                                                                                                                                                                                                                                                                                                                                                                                                                             |  |  |
| Print maximum                                 | :1                                                                                                                                                                                                                                                                                                                                                                                                                                                                                                                                                |  |  |
| colours                                       |                                                                                                                                                                                                                                                                                                                                                                                                                                                                                                                                                   |  |  |
| Packaging information                         |                                                                                                                                                                                                                                                                                                                                                                                                                                                                                                                                                   |  |  |
| Decorated<br>additional<br>information        | : bulk packaging                                                                                                                                                                                                                                                                                                                                                                                                                                                                                                                                  |  |  |
| Blank Additional<br>information               | : bulk packaging                                                                                                                                                                                                                                                                                                                                                                                                                                                                                                                                  |  |  |
| Transport packi                               | ng                                                                                                                                                                                                                                                                                                                                                                                                                                                                                                                                                |  |  |
| Export carton                                 | : 120 PC                                                                                                                                                                                                                                                                                                                                                                                                                                                                                                                                          |  |  |
| Export carton<br>weight                       | :10 kg                                                                                                                                                                                                                                                                                                                                                                                                                                                                                                                                            |  |  |
| Export carton<br>(Length x Width x<br>Height) | : 41 cm x 26 cm x 18 cm                                                                                                                                                                                                                                                                                                                                                                                                                                                                                                                           |  |  |
| Statistical code                              | : 482010300000000000000                                                                                                                                                                                                                                                                                                                                                                                                                                                                                                                           |  |  |