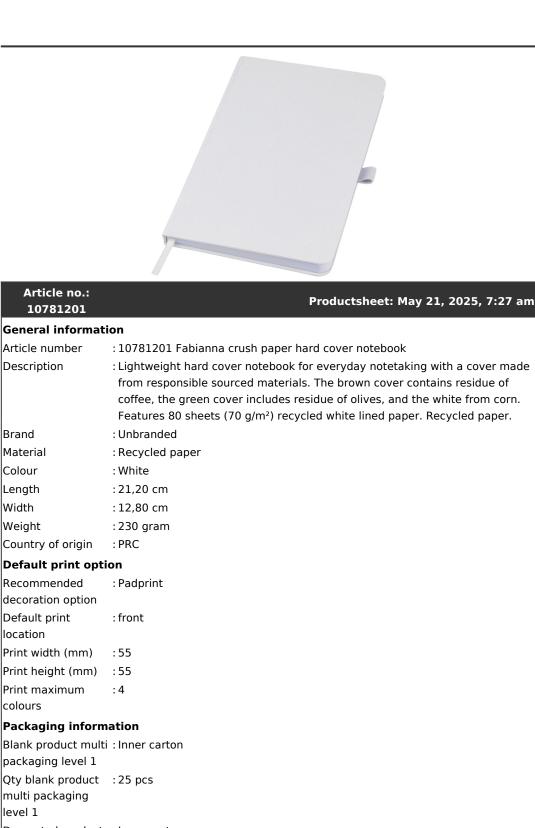

## Produ 9



Decorated product : Inner carton multi packaging level 1 Qty deco product : 25 pcs

multi packaging level 1

## Transport packing

| Export carton                                 | : 50 PC                 |
|-----------------------------------------------|-------------------------|
| Inner carton                                  | : 25 PC                 |
| Export carton<br>weight                       | : 13 kg                 |
| Export carton<br>(Length x Width x<br>Height) | : 35 cm x 27 cm x 23 cm |

| Article no.:<br>10781201    |                         | Productsheet: May 21, 2025, 7:27 am |
|-----------------------------|-------------------------|-------------------------------------|
| Statistical code            | :4820103000000000000000 |