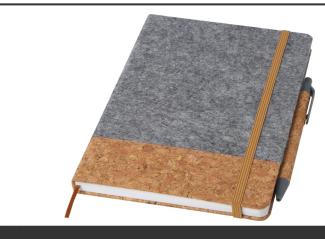

## Product Database

| Article no.:                                       |                                                                                                                                                                                                                                                                                                                                                                                                                                  |  |  |
|----------------------------------------------------|----------------------------------------------------------------------------------------------------------------------------------------------------------------------------------------------------------------------------------------------------------------------------------------------------------------------------------------------------------------------------------------------------------------------------------|--|--|
| 10791382                                           | Productsheet: May 19, 2025, 1:17 am                                                                                                                                                                                                                                                                                                                                                                                              |  |  |
| General information                                |                                                                                                                                                                                                                                                                                                                                                                                                                                  |  |  |
| Article number                                     | : 10791382 Veronica A5 hard cover notebook                                                                                                                                                                                                                                                                                                                                                                                       |  |  |
| Description                                        | : The A5 hard cover notebook is made of cork and recycled felt and has 80 lined<br>sheets of 70 g/m <sup>2</sup> paper, an elastic closure, ribbon marker, and a pen loop. The<br>button, clip and tip of the ballpoint pen is made of recycled plastic, and the barrel<br>is made of cork. Pen ink: Black. Writing length: 600 metres. Nib size: 1.0 mm.<br>FSC certified paper, Cork, Felt. FSC Mix Credit P7.1 CU-COC-877277. |  |  |
| Brand                                              | : Unbranded                                                                                                                                                                                                                                                                                                                                                                                                                      |  |  |
| Material                                           | : FSC certified paper, Cork, Felt                                                                                                                                                                                                                                                                                                                                                                                                |  |  |
| Colour                                             | : Natural                                                                                                                                                                                                                                                                                                                                                                                                                        |  |  |
| PMS color                                          | : 431                                                                                                                                                                                                                                                                                                                                                                                                                            |  |  |
| reference                                          |                                                                                                                                                                                                                                                                                                                                                                                                                                  |  |  |
| Length                                             | : 21,00 cm                                                                                                                                                                                                                                                                                                                                                                                                                       |  |  |
| Width                                              | : 14,60 cm                                                                                                                                                                                                                                                                                                                                                                                                                       |  |  |
| Weight                                             | : 245 gram                                                                                                                                                                                                                                                                                                                                                                                                                       |  |  |
| Country of                                         | : PRC                                                                                                                                                                                                                                                                                                                                                                                                                            |  |  |
| origin                                             |                                                                                                                                                                                                                                                                                                                                                                                                                                  |  |  |
| Packaging information                              |                                                                                                                                                                                                                                                                                                                                                                                                                                  |  |  |
| Blank product<br>multi packaging<br>level 1        |                                                                                                                                                                                                                                                                                                                                                                                                                                  |  |  |
| Qty blank<br>product multi<br>packaging level<br>1 | : 25 pcs                                                                                                                                                                                                                                                                                                                                                                                                                         |  |  |
| Decorated<br>product multi<br>packaging level<br>1 | : Inner carton                                                                                                                                                                                                                                                                                                                                                                                                                   |  |  |
| Qty deco<br>product multi<br>packaging level<br>1  | : 25 pcs                                                                                                                                                                                                                                                                                                                                                                                                                         |  |  |
| Transport packing                                  |                                                                                                                                                                                                                                                                                                                                                                                                                                  |  |  |
| Export carton                                      | : 50 PC                                                                                                                                                                                                                                                                                                                                                                                                                          |  |  |
| Inner carton                                       | : 25 PC                                                                                                                                                                                                                                                                                                                                                                                                                          |  |  |
| Export carton<br>weight                            |                                                                                                                                                                                                                                                                                                                                                                                                                                  |  |  |
| Export carton<br>(Length x Width<br>x Height)      | : 35 cm x 33 cm x 24 cm                                                                                                                                                                                                                                                                                                                                                                                                          |  |  |
| Statistical code                                   | : 48201030000000000000                                                                                                                                                                                                                                                                                                                                                                                                           |  |  |
| Power                                              |                                                                                                                                                                                                                                                                                                                                                                                                                                  |  |  |