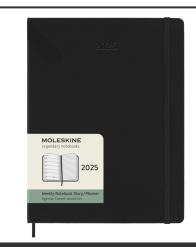

## Product Database

Article no

| Article no.:<br>10795090                        | Productsheet: June 7, 2025, 9:14 a                                                                                                                                                                                                                                                                                                                                                                                                                                                                                                                                                                                                    |
|-------------------------------------------------|---------------------------------------------------------------------------------------------------------------------------------------------------------------------------------------------------------------------------------------------------------------------------------------------------------------------------------------------------------------------------------------------------------------------------------------------------------------------------------------------------------------------------------------------------------------------------------------------------------------------------------------|
| General informa                                 | ation                                                                                                                                                                                                                                                                                                                                                                                                                                                                                                                                                                                                                                 |
| Article number                                  | : 10795090 Moleskine hard cover 12 month XL weekly planner                                                                                                                                                                                                                                                                                                                                                                                                                                                                                                                                                                            |
| Description                                     | : Dated from January to December 2025, the Moleskine hard cover 12-month<br>weekly XL planner shows the whole week at a glance, while also providing<br>yearly and monthly snapshot pages for a broader overview of the year, followe<br>by pages for travel planning, ideas and goals. The days of each week are show<br>on one side opposite a ruled page for tasks and notes. Features ivory-coloured<br>acid-free paper, a black elastic closure, a page ribbon marker, a colour<br>coordinated expandable inner pocket, and stickers for personal customisation,<br>as well as year stickers for the spine. FSC certified paper. |
| Brand                                           | : Moleskine                                                                                                                                                                                                                                                                                                                                                                                                                                                                                                                                                                                                                           |
| Material                                        | : FSC certified paper                                                                                                                                                                                                                                                                                                                                                                                                                                                                                                                                                                                                                 |
| Colour                                          | : Solid black                                                                                                                                                                                                                                                                                                                                                                                                                                                                                                                                                                                                                         |
| Length                                          | : 25,00 cm                                                                                                                                                                                                                                                                                                                                                                                                                                                                                                                                                                                                                            |
| Width                                           | : 19,00 cm                                                                                                                                                                                                                                                                                                                                                                                                                                                                                                                                                                                                                            |
| Weight                                          | : 354 gram                                                                                                                                                                                                                                                                                                                                                                                                                                                                                                                                                                                                                            |
| Country of origin                               | : PRC                                                                                                                                                                                                                                                                                                                                                                                                                                                                                                                                                                                                                                 |
| Default print op                                | otion                                                                                                                                                                                                                                                                                                                                                                                                                                                                                                                                                                                                                                 |
| Recommended<br>decoration<br>option             | : Embossing/Debossing                                                                                                                                                                                                                                                                                                                                                                                                                                                                                                                                                                                                                 |
| Default print<br>location                       | : front                                                                                                                                                                                                                                                                                                                                                                                                                                                                                                                                                                                                                               |
| Print width (mm)                                | : 80                                                                                                                                                                                                                                                                                                                                                                                                                                                                                                                                                                                                                                  |
| Print height<br>(mm)                            | : 80                                                                                                                                                                                                                                                                                                                                                                                                                                                                                                                                                                                                                                  |
| Print maximum<br>colours                        | :1                                                                                                                                                                                                                                                                                                                                                                                                                                                                                                                                                                                                                                    |
| Packaging infor                                 | mation                                                                                                                                                                                                                                                                                                                                                                                                                                                                                                                                                                                                                                |
| Blank product<br>multi packaging<br>level 1     | : Inner carton                                                                                                                                                                                                                                                                                                                                                                                                                                                                                                                                                                                                                        |
| Qty blank<br>product multi<br>packaging level 1 | : 12 pcs                                                                                                                                                                                                                                                                                                                                                                                                                                                                                                                                                                                                                              |
| Decorated<br>product multi<br>packaging level 1 | : Inner carton                                                                                                                                                                                                                                                                                                                                                                                                                                                                                                                                                                                                                        |
| Qty deco product<br>multi packaging             |                                                                                                                                                                                                                                                                                                                                                                                                                                                                                                                                                                                                                                       |
| level 1                                         |                                                                                                                                                                                                                                                                                                                                                                                                                                                                                                                                                                                                                                       |