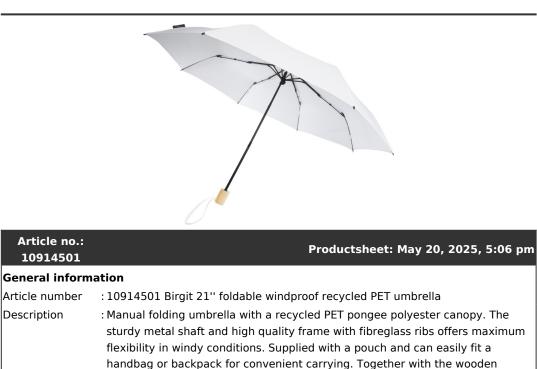

## Product Jatabas

|                                    | flexibility in windy conditions. Supplied with a pouch and can easily fit a<br>handbag or backpack for convenient carrying. Together with the wooden<br>handle and the recycled PET pongee polyester canopy it offers a sustainable |  |  |
|------------------------------------|-------------------------------------------------------------------------------------------------------------------------------------------------------------------------------------------------------------------------------------|--|--|
|                                    | choice. Available in an wide variety of contemporary colours with a large decoration area on each of the panels. Recycled PET pongee polyester.                                                                                     |  |  |
| Brand                              | : Unbranded                                                                                                                                                                                                                         |  |  |
| Material                           | : Recycled PET pongee polyester                                                                                                                                                                                                     |  |  |
| Colour                             | : White                                                                                                                                                                                                                             |  |  |
| Height                             | : 28,00 cm                                                                                                                                                                                                                          |  |  |
| Diameter                           | : 96,00 cm                                                                                                                                                                                                                          |  |  |
| Weight                             | : 276 gram                                                                                                                                                                                                                          |  |  |
| Country of origin                  | : PRC                                                                                                                                                                                                                               |  |  |
| Default print option               |                                                                                                                                                                                                                                     |  |  |
| Recommended                        | : Screenprint                                                                                                                                                                                                                       |  |  |
| decoration option                  | 1                                                                                                                                                                                                                                   |  |  |
| Default print<br>location          | : 1st panel                                                                                                                                                                                                                         |  |  |
| Print width (mm)                   | : 240                                                                                                                                                                                                                               |  |  |
| Print height (mm) : 150            |                                                                                                                                                                                                                                     |  |  |
| Print maximum                      | :2                                                                                                                                                                                                                                  |  |  |
| colours                            |                                                                                                                                                                                                                                     |  |  |
| Packaging infor                    | rmation                                                                                                                                                                                                                             |  |  |
| Blank product                      | : Inner carton                                                                                                                                                                                                                      |  |  |
| multi packaging                    |                                                                                                                                                                                                                                     |  |  |
| level 1                            | 12                                                                                                                                                                                                                                  |  |  |
| Qty blank<br>product multi         | : 12 pcs                                                                                                                                                                                                                            |  |  |
| packaging level 1                  |                                                                                                                                                                                                                                     |  |  |
| Blank product                      | : Polybag                                                                                                                                                                                                                           |  |  |
| ,<br>multi packaging               |                                                                                                                                                                                                                                     |  |  |
| level 2                            |                                                                                                                                                                                                                                     |  |  |
| Qty blank                          | : 12 pcs                                                                                                                                                                                                                            |  |  |
| product multi                      |                                                                                                                                                                                                                                     |  |  |
| packaging level 2                  |                                                                                                                                                                                                                                     |  |  |
| Decorated                          | : Inner carton                                                                                                                                                                                                                      |  |  |
| product multi<br>packaging level 1 |                                                                                                                                                                                                                                     |  |  |
| Packaging level 1                  |                                                                                                                                                                                                                                     |  |  |