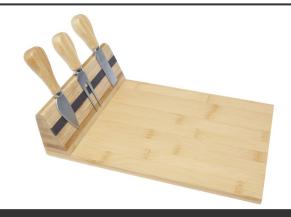

## **General information**

Article number : 11330206 Mancheg bamboo magnetic cheese board and tools

Description : Cheese set made of bamboo with a cheese board (30  $\times$  20.2  $\times$  7.6 cm), 2

cheese knives (12.5 x 2.5 cm and 12.5 x 2.7 cm), and a cheese fork (13.5 x 2.4 cm). On the side of the cheese board there is a magnetic strip to attach the cheese tools, allowing you to serve cheese in style. The bamboo used is sourced and produced following sustainable standards. Bamboo, Stainless