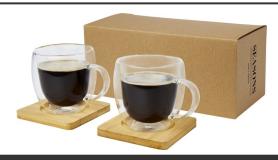

# **General information**

Article number :11331501 Manti 2-piece 250 ml double-wall glass cup with bamboo coaster

Description : A set of 2 double-wall thermal glasses with bamboo coaster. The bamboo

comes from sustainable, environmentally, and socially responsible sources. Thanks to the double borosilicate glass, the temperature of the drink is retained for a long time. Volume capacity is 250 ml. Coaster size:  $10 \times 10 \times 10$ 