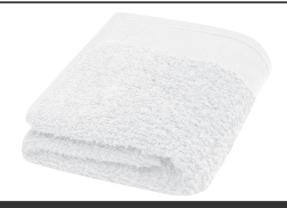

#### **General information**

Article number : 11700401 Chloe 550 g/m² cotton towel 30x50 cm

Description : High quality and sustainable 550 g/m² towel that is delightfully thick, silky, and

super soft to the skin. This item is certified STANDARD 100 by OEKO-TEX®. It guarantees that the textile product has been manufactured using sustainable processes under environmentally friendly and socially responsible working conditions and is free from harmful chemicals or synthetic materials. Available in a variety of beautiful colours to refine any home or hotel bathroom. The towel is dyed with a waterless dyeing process that reduces freshwater demand and prevents the large volumes of polluted water that are typical of water-based dyeing processes. Towel size: 30x50 cm. Made in Europe. Cotton, 550 g/m2.