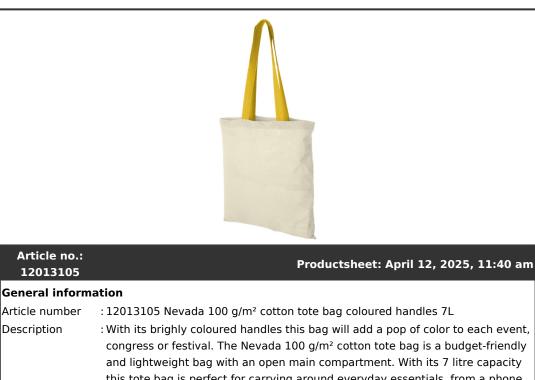

## Produ D abas

and lightweight bag with an open main compartment. With its 7 litre capacity this tote bag is perfect for carrying around everyday essentials, from a phone and wallet to a favourite book or tablet. The 30 cm long handles makes it an easy bag to carry around. Made in India and OEKO-Tex certified. Resistance up to 5 kg weight. Cotton, 100 g/m2.