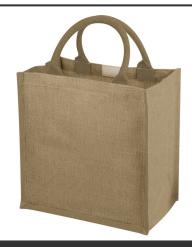

### **General information**

Article number : 12013400 Chennai jute tote bag 16L

Description : The Chennai tote bag is the perfect partner for trips to the park, beach or

grocery store. With its jute material, it is a sustainable choice. The bag features a laminated open compartment and gusset, making it ideal for carrying heavy items. Cotton handles guarantee a good and comfortable grip and additionally the hook & loop closure ensures that all belongings stay safe and secure. Made in India and OEKO-Tex certified. Resistance up to 10 kg

weight. Jute.

Brand : Unbranded

Material : Jute
Colour : Natural
Length : 30,00 cm
Width : 19,00 cm
Height : 30,00 cm
Weight : 190 gram
Country of origin : INDIA