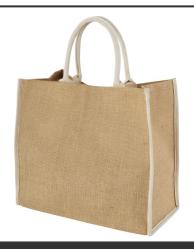

#### **General information**

Article number : 12018200 Harry coloured edge jute tote bag 25L

Description : The Harry tote bag with its playful coloured edges is the perfect elegent

addition for everyday use. Whether it is shopping, spending a day in the park or at the beach, this bag got it covered. The main compartment gives plenty of space to store all the essentials, and the hook & loop closure keeps the bag securely closed. Its 17 cm long handles make it convenient to carry by hand. Made in India and OEKO-Tex certified. Resistance up to 12 kg weight. Jute.

Brand : Unbranded

Material : Jute
Colour : White
Length : 40,00 cm
Width : 20,00 cm
Height : 35,00 cm
Weight : 232 gram
Country of origin : INDIA