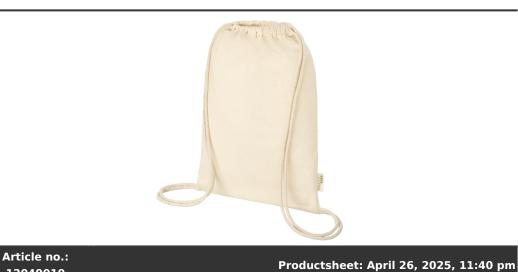

## **Product Database**

| 12049010                                        | Productsheet: April 20, 2025, 11:40 pill                                                                                                                                                                                                                                                                                                                                                                  |  |  |
|-------------------------------------------------|-----------------------------------------------------------------------------------------------------------------------------------------------------------------------------------------------------------------------------------------------------------------------------------------------------------------------------------------------------------------------------------------------------------|--|--|
| General informat                                | ion                                                                                                                                                                                                                                                                                                                                                                                                       |  |  |
| Article number                                  | : 12049010 Orissa 100 g/m <sup>2</sup> GOTS organic cotton drawstring bag 5L                                                                                                                                                                                                                                                                                                                              |  |  |
| Description                                     | : Sustainable drawstring bag with a large main compartment and cotton<br>drawstring closure to keep all belongings safe and secure. This bag is made in<br>India with GOTS certified 100 g/m <sup>2</sup> organic cotton and is OEKO-Tex certified.<br>With a resistance up to 5 kg weight, this bag is made to last and suitable for<br>daily use. GOTS certified organic cotton, 100 g/m <sup>2</sup> . |  |  |
| Brand                                           | : Unbranded                                                                                                                                                                                                                                                                                                                                                                                               |  |  |
| Material                                        | : GOTS certified organic cotton, 100 g/m2                                                                                                                                                                                                                                                                                                                                                                 |  |  |
| Colour                                          | : Natural                                                                                                                                                                                                                                                                                                                                                                                                 |  |  |
| Length                                          | : 33,00 cm                                                                                                                                                                                                                                                                                                                                                                                                |  |  |
| Height                                          | : 44,00 cm                                                                                                                                                                                                                                                                                                                                                                                                |  |  |
| Weight                                          | : 64 gram                                                                                                                                                                                                                                                                                                                                                                                                 |  |  |
| Country of origin                               | : INDIA                                                                                                                                                                                                                                                                                                                                                                                                   |  |  |
| Default print option                            |                                                                                                                                                                                                                                                                                                                                                                                                           |  |  |
| Recommended decoration option                   | : Screenprint                                                                                                                                                                                                                                                                                                                                                                                             |  |  |
| Default print<br>location                       | : front                                                                                                                                                                                                                                                                                                                                                                                                   |  |  |
| Print width (mm)                                | : 230                                                                                                                                                                                                                                                                                                                                                                                                     |  |  |
| Print height (mm)                               | : 320                                                                                                                                                                                                                                                                                                                                                                                                     |  |  |
| Print maximum<br>colours                        | :4                                                                                                                                                                                                                                                                                                                                                                                                        |  |  |
| Packaging inform                                | nation                                                                                                                                                                                                                                                                                                                                                                                                    |  |  |
| Blank product<br>multi packaging<br>level 1     | : Polybag                                                                                                                                                                                                                                                                                                                                                                                                 |  |  |
| Qty blank product<br>multi packaging<br>level 1 | : 100 pcs                                                                                                                                                                                                                                                                                                                                                                                                 |  |  |
| Decorated product<br>multi packaging<br>level 1 | : Polybag                                                                                                                                                                                                                                                                                                                                                                                                 |  |  |
| Qty deco product<br>multi packaging<br>level 1  | : 100 pcs                                                                                                                                                                                                                                                                                                                                                                                                 |  |  |
| Transport packin                                | g                                                                                                                                                                                                                                                                                                                                                                                                         |  |  |
| Export carton                                   | : 100 PC                                                                                                                                                                                                                                                                                                                                                                                                  |  |  |
| Export carton<br>weight                         | : 8 kg                                                                                                                                                                                                                                                                                                                                                                                                    |  |  |