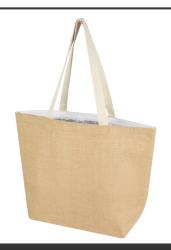

## Product Database

| Article no.:<br>12067506                        | Productsheet: April 29, 2025, 12:38 am                                                                                                                                                                                                                                                                                                                                                                                                                                                                      |  |  |
|-------------------------------------------------|-------------------------------------------------------------------------------------------------------------------------------------------------------------------------------------------------------------------------------------------------------------------------------------------------------------------------------------------------------------------------------------------------------------------------------------------------------------------------------------------------------------|--|--|
| General informa                                 | ition                                                                                                                                                                                                                                                                                                                                                                                                                                                                                                       |  |  |
| Article number                                  | : 12067506 Juta 300 g/m² jute cooler tote bag 12L                                                                                                                                                                                                                                                                                                                                                                                                                                                           |  |  |
| Description                                     | : The stylish Juta cooler tote bag is made of strong and wear-resistant laminated<br>jute. Features a large (12 litre) main compartment lined with food safe<br>aluminium insulation and hook & loop topside closing, keeping beverages,<br>refreshments and frozen products cool and shielded from outside influences for<br>a longer period of time. The bag has long handles (30 x 2.5 cm) made from<br>woven cotton and an extra wide bottom. Made in India and OEKO-TEX®<br>certified. Jute, 300 g/m2. |  |  |
| Brand                                           | : Unbranded                                                                                                                                                                                                                                                                                                                                                                                                                                                                                                 |  |  |
| Material                                        | : Jute, 300 g/m2                                                                                                                                                                                                                                                                                                                                                                                                                                                                                            |  |  |
| Colour                                          | : White                                                                                                                                                                                                                                                                                                                                                                                                                                                                                                     |  |  |
| PMS color<br>reference                          | : 4655C                                                                                                                                                                                                                                                                                                                                                                                                                                                                                                     |  |  |
| Length                                          | : 48,00 cm                                                                                                                                                                                                                                                                                                                                                                                                                                                                                                  |  |  |
| Width                                           | : 15,00 cm                                                                                                                                                                                                                                                                                                                                                                                                                                                                                                  |  |  |
| Height                                          | : 35,00 cm                                                                                                                                                                                                                                                                                                                                                                                                                                                                                                  |  |  |
| Weight                                          | : 220 gram                                                                                                                                                                                                                                                                                                                                                                                                                                                                                                  |  |  |
| Country of origin                               | : INDIA                                                                                                                                                                                                                                                                                                                                                                                                                                                                                                     |  |  |
| Default print op                                | tion                                                                                                                                                                                                                                                                                                                                                                                                                                                                                                        |  |  |
| Recommended decoration option                   | : Screenprint                                                                                                                                                                                                                                                                                                                                                                                                                                                                                               |  |  |
| Default print<br>location                       | : front                                                                                                                                                                                                                                                                                                                                                                                                                                                                                                     |  |  |
| Print width (mm)                                | :260                                                                                                                                                                                                                                                                                                                                                                                                                                                                                                        |  |  |
| Print height (mm)                               | : 240                                                                                                                                                                                                                                                                                                                                                                                                                                                                                                       |  |  |
| Print maximum<br>colours                        | :1                                                                                                                                                                                                                                                                                                                                                                                                                                                                                                          |  |  |
| Packaging infor                                 | mation                                                                                                                                                                                                                                                                                                                                                                                                                                                                                                      |  |  |
| Blank product<br>multi packaging<br>level 1     | : Polybag                                                                                                                                                                                                                                                                                                                                                                                                                                                                                                   |  |  |
| Qty blank product<br>multi packaging<br>level 1 | : 35 pcs                                                                                                                                                                                                                                                                                                                                                                                                                                                                                                    |  |  |
| Decorated<br>product multi<br>packaging level 1 | : Polybag                                                                                                                                                                                                                                                                                                                                                                                                                                                                                                   |  |  |
| Qty deco product<br>multi packaging<br>level 1  |                                                                                                                                                                                                                                                                                                                                                                                                                                                                                                             |  |  |
| L                                               |                                                                                                                                                                                                                                                                                                                                                                                                                                                                                                             |  |  |