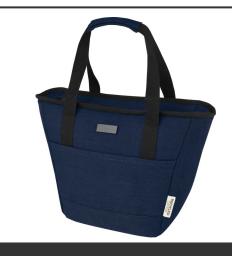

## Product Database

Article no.:

| 12067955                                        | Productsheet: April 26, 2025, 9:22 am                                                                                                                                                                                                                                                                                                                                                                             |  |  |
|-------------------------------------------------|-------------------------------------------------------------------------------------------------------------------------------------------------------------------------------------------------------------------------------------------------------------------------------------------------------------------------------------------------------------------------------------------------------------------|--|--|
| General information                             |                                                                                                                                                                                                                                                                                                                                                                                                                   |  |  |
| Article number<br>Description                   | <ul> <li>12067955 Joey 9-can GRS recycled canvas lunch cooler bag 6L</li> <li>Composed with highly durable and sustainable materials, GRS recycled canvas<br/>and GRS RPET lining, the Joey 9-can lunch cooler bag features an insulated<br/>main compartment with food grade PEVA lining, an open front pocket, and two<br/>reinforced webbing handles for comfortable carrying. The decorative metal</li> </ul> |  |  |
|                                                 | plate can make a logo shine through its subtle and matt finish. 80% GRS certified recycled cotton and 20% Cotton, 330 g/m2.                                                                                                                                                                                                                                                                                       |  |  |
| Brand                                           | : Unbranded                                                                                                                                                                                                                                                                                                                                                                                                       |  |  |
| Material                                        | :80% GRS certified recycled cotton and 20% Cotton, 330 g/m2                                                                                                                                                                                                                                                                                                                                                       |  |  |
| Colour                                          | : Navy                                                                                                                                                                                                                                                                                                                                                                                                            |  |  |
| PMS color                                       | : 289C                                                                                                                                                                                                                                                                                                                                                                                                            |  |  |
| reference                                       |                                                                                                                                                                                                                                                                                                                                                                                                                   |  |  |
| Length                                          | : 29,00 cm                                                                                                                                                                                                                                                                                                                                                                                                        |  |  |
| Width                                           | : 15,00 cm                                                                                                                                                                                                                                                                                                                                                                                                        |  |  |
| Height                                          | : 25,00 cm                                                                                                                                                                                                                                                                                                                                                                                                        |  |  |
| Weight                                          | : 235 gram                                                                                                                                                                                                                                                                                                                                                                                                        |  |  |
| Country of origin                               | : PRC                                                                                                                                                                                                                                                                                                                                                                                                             |  |  |
| Engraving color                                 | : Light gray/silver                                                                                                                                                                                                                                                                                                                                                                                               |  |  |
| Default print option                            |                                                                                                                                                                                                                                                                                                                                                                                                                   |  |  |
| Recommended decoration option                   | : Laser engraving                                                                                                                                                                                                                                                                                                                                                                                                 |  |  |
| Default print<br>location                       | : front                                                                                                                                                                                                                                                                                                                                                                                                           |  |  |
| Print width (mm)                                | : 38                                                                                                                                                                                                                                                                                                                                                                                                              |  |  |
| Print height (mm)                               | :12                                                                                                                                                                                                                                                                                                                                                                                                               |  |  |
| Print maximum                                   | :1                                                                                                                                                                                                                                                                                                                                                                                                                |  |  |
| colours                                         |                                                                                                                                                                                                                                                                                                                                                                                                                   |  |  |
| Packaging information                           |                                                                                                                                                                                                                                                                                                                                                                                                                   |  |  |
| Blank product<br>multi packaging<br>level 1     | : Polybag                                                                                                                                                                                                                                                                                                                                                                                                         |  |  |
| Qty blank product<br>multi packaging<br>level 1 | : 50 pcs                                                                                                                                                                                                                                                                                                                                                                                                          |  |  |
| Decorated<br>product multi<br>packaging level 1 | : Polybag                                                                                                                                                                                                                                                                                                                                                                                                         |  |  |
| Qty deco product<br>multi packaging<br>level 1  | : 50 pcs                                                                                                                                                                                                                                                                                                                                                                                                          |  |  |
| Transport packi                                 | ng                                                                                                                                                                                                                                                                                                                                                                                                                |  |  |
|                                                 | -                                                                                                                                                                                                                                                                                                                                                                                                                 |  |  |