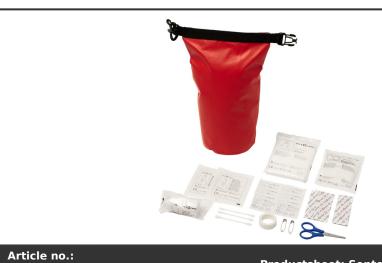

## Product Database

| 12200604                                    | Productsheet: September 19, 2024, 6:11 pm                                                                                                                                                                                                                                                                                                                                                                                                                                                                                                                                                                                                                                                                                                                                                                                                                                                                                                                                                 |
|---------------------------------------------|-------------------------------------------------------------------------------------------------------------------------------------------------------------------------------------------------------------------------------------------------------------------------------------------------------------------------------------------------------------------------------------------------------------------------------------------------------------------------------------------------------------------------------------------------------------------------------------------------------------------------------------------------------------------------------------------------------------------------------------------------------------------------------------------------------------------------------------------------------------------------------------------------------------------------------------------------------------------------------------------|
| General inform                              | nation                                                                                                                                                                                                                                                                                                                                                                                                                                                                                                                                                                                                                                                                                                                                                                                                                                                                                                                                                                                    |
| Article number<br>Description               | : 12200604 Alexander 30-piece first aid waterproof bag<br>: Strong and durable tarpaulin waterproof bag with 30 pieces of first aid supplies.<br>The kit contains a pair of scissors (9 cm), 1 elastic bandage (4 metre x 6 cm), 2<br>dry swabs (5x5 cm), 6 skin cleansing swabs, 1 triangular bandage (136x96x96<br>cm), 1 adhesive tape (1.25 cm x 5 metre), 1 pair of gloves (5.5 g), 3 cotton pins<br>(8 cm), 2 safety pins (3.6 cm), and 12 plasters (7.2x1.9 cm). The roll-top closure<br>with plastic buckle ensures that the content is kept dry and safe. Great for<br>watersport and other outdoor activities. First aid kits will help you to perform a<br>simple wound treatment in order to reduce the secondary injuries. A first aid kit<br>is regarded as a medical device and is governed by 93/42/EEC, based on the<br>intended use: "diagnosis, prevention, monitoring, treatment or alleviation of<br>disease". This medical device belong to CLASS I, Is. Tarpaulin. |
| Brand                                       | : Unbranded                                                                                                                                                                                                                                                                                                                                                                                                                                                                                                                                                                                                                                                                                                                                                                                                                                                                                                                                                                               |
| Material                                    | : Tarpaulin                                                                                                                                                                                                                                                                                                                                                                                                                                                                                                                                                                                                                                                                                                                                                                                                                                                                                                                                                                               |
| Colour                                      | : Red                                                                                                                                                                                                                                                                                                                                                                                                                                                                                                                                                                                                                                                                                                                                                                                                                                                                                                                                                                                     |
| PMS color                                   | :186C                                                                                                                                                                                                                                                                                                                                                                                                                                                                                                                                                                                                                                                                                                                                                                                                                                                                                                                                                                                     |
| reference                                   |                                                                                                                                                                                                                                                                                                                                                                                                                                                                                                                                                                                                                                                                                                                                                                                                                                                                                                                                                                                           |
| Height                                      | : 28,00 cm                                                                                                                                                                                                                                                                                                                                                                                                                                                                                                                                                                                                                                                                                                                                                                                                                                                                                                                                                                                |
| Diameter                                    | : 12,00 cm                                                                                                                                                                                                                                                                                                                                                                                                                                                                                                                                                                                                                                                                                                                                                                                                                                                                                                                                                                                |
| Weight                                      | : 148 gram                                                                                                                                                                                                                                                                                                                                                                                                                                                                                                                                                                                                                                                                                                                                                                                                                                                                                                                                                                                |
| Country of origin                           | n : PRC                                                                                                                                                                                                                                                                                                                                                                                                                                                                                                                                                                                                                                                                                                                                                                                                                                                                                                                                                                                   |
| Default print o                             | ption                                                                                                                                                                                                                                                                                                                                                                                                                                                                                                                                                                                                                                                                                                                                                                                                                                                                                                                                                                                     |
| Recommended<br>decoration<br>option         | : Screenprint                                                                                                                                                                                                                                                                                                                                                                                                                                                                                                                                                                                                                                                                                                                                                                                                                                                                                                                                                                             |
| Default print<br>location                   | : front                                                                                                                                                                                                                                                                                                                                                                                                                                                                                                                                                                                                                                                                                                                                                                                                                                                                                                                                                                                   |
| Print width (mm)                            | ):130                                                                                                                                                                                                                                                                                                                                                                                                                                                                                                                                                                                                                                                                                                                                                                                                                                                                                                                                                                                     |
| Print height<br>(mm)                        | :100                                                                                                                                                                                                                                                                                                                                                                                                                                                                                                                                                                                                                                                                                                                                                                                                                                                                                                                                                                                      |
| Print maximum<br>colours                    | :1                                                                                                                                                                                                                                                                                                                                                                                                                                                                                                                                                                                                                                                                                                                                                                                                                                                                                                                                                                                        |
| Packaging info                              | ormation                                                                                                                                                                                                                                                                                                                                                                                                                                                                                                                                                                                                                                                                                                                                                                                                                                                                                                                                                                                  |
| Blank product<br>individual<br>packing      | : Individual polybag                                                                                                                                                                                                                                                                                                                                                                                                                                                                                                                                                                                                                                                                                                                                                                                                                                                                                                                                                                      |
| Blank product<br>multi packaging<br>level 1 | : Polybag                                                                                                                                                                                                                                                                                                                                                                                                                                                                                                                                                                                                                                                                                                                                                                                                                                                                                                                                                                                 |