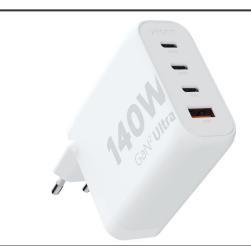

## Product Database

| Article no.:<br>12439101                      | Productsheet: April 5, 2025, 6:36 an                                                                                                                                                                                                                                                                                                                                                                                                                                                                                          |
|-----------------------------------------------|-------------------------------------------------------------------------------------------------------------------------------------------------------------------------------------------------------------------------------------------------------------------------------------------------------------------------------------------------------------------------------------------------------------------------------------------------------------------------------------------------------------------------------|
| General information                           |                                                                                                                                                                                                                                                                                                                                                                                                                                                                                                                               |
| Article number                                | : 12439101 Xtorm XEC140 GaN <sup>2</sup> Ultra 140W wall charger                                                                                                                                                                                                                                                                                                                                                                                                                                                              |
| Description                                   | : The 140W GaN <sup>2</sup> Ultra wall charger is designed to be more compact and<br>powerful than ever before. With its compact design and quad-port functionality<br>this wall charger is perfect for your travels, office, or home. To reduce waste<br>and contribute to a more sustainable future, the charger is made from 97%<br>recycled plastic. Output: 2 x USB-C 140W power delivery, 1 USB-C 20W power<br>delivery, and 1 USB-A 18W quick charge 3.0. Delivered with a user manual.<br>GRS certified recycled ABS. |
| Brand                                         | : Xtorm                                                                                                                                                                                                                                                                                                                                                                                                                                                                                                                       |
| Material                                      | : GRS certified recycled ABS                                                                                                                                                                                                                                                                                                                                                                                                                                                                                                  |
| Colour                                        | : White                                                                                                                                                                                                                                                                                                                                                                                                                                                                                                                       |
| Length                                        | : 11,00 cm                                                                                                                                                                                                                                                                                                                                                                                                                                                                                                                    |
| Width                                         | : 3,90 cm                                                                                                                                                                                                                                                                                                                                                                                                                                                                                                                     |
| Height                                        | : 6,50 cm                                                                                                                                                                                                                                                                                                                                                                                                                                                                                                                     |
| Weight                                        | : 294 gram                                                                                                                                                                                                                                                                                                                                                                                                                                                                                                                    |
| Country of origin                             | : PRC                                                                                                                                                                                                                                                                                                                                                                                                                                                                                                                         |
| Engraving color                               | : Dark gray/brownish                                                                                                                                                                                                                                                                                                                                                                                                                                                                                                          |
| Default print op                              | tion                                                                                                                                                                                                                                                                                                                                                                                                                                                                                                                          |
| decoration option                             | : Laser engraving<br>: back                                                                                                                                                                                                                                                                                                                                                                                                                                                                                                   |
| location                                      |                                                                                                                                                                                                                                                                                                                                                                                                                                                                                                                               |
| Print width (mm)                              | :55                                                                                                                                                                                                                                                                                                                                                                                                                                                                                                                           |
| Print height (mm)                             | :45                                                                                                                                                                                                                                                                                                                                                                                                                                                                                                                           |
| Print maximum<br>colours                      | :1                                                                                                                                                                                                                                                                                                                                                                                                                                                                                                                            |
| Transport packi                               | ng                                                                                                                                                                                                                                                                                                                                                                                                                                                                                                                            |
| Export carton                                 | : 20 PC                                                                                                                                                                                                                                                                                                                                                                                                                                                                                                                       |
| Export carton<br>weight                       | :9 kg                                                                                                                                                                                                                                                                                                                                                                                                                                                                                                                         |
| Export carton<br>(Length x Width x<br>Height) | : 23 cm x 18 cm x 18 cm                                                                                                                                                                                                                                                                                                                                                                                                                                                                                                       |
| Statistical code                              | :8504406090000000000000                                                                                                                                                                                                                                                                                                                                                                                                                                                                                                       |
| Power                                         |                                                                                                                                                                                                                                                                                                                                                                                                                                                                                                                               |
| Battery operated                              | : No                                                                                                                                                                                                                                                                                                                                                                                                                                                                                                                          |
| Battery included                              | : No                                                                                                                                                                                                                                                                                                                                                                                                                                                                                                                          |