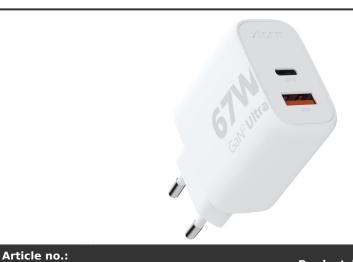

## Product Database

| 12439301                                      | Productsheet: June 7, 2025, 7:21 pm                                                                                                                                                                                                                                                                                                                                                                                                                                          |
|-----------------------------------------------|------------------------------------------------------------------------------------------------------------------------------------------------------------------------------------------------------------------------------------------------------------------------------------------------------------------------------------------------------------------------------------------------------------------------------------------------------------------------------|
| General informa                               | tion                                                                                                                                                                                                                                                                                                                                                                                                                                                                         |
| Article number                                | : 12439301 Xtorm XEC067 GaN <sup>2</sup> Ultra 67W wall charger                                                                                                                                                                                                                                                                                                                                                                                                              |
| Description                                   | : The 67W GaN <sup>2</sup> Ultra wall charger is designed to be more compact and powerful than ever before. With its compact design and dual-port functionality, this wall charger is perfect for your travels, office, or home. To reduce waste and contribute to a more sustainable future, the charger is made from 97% recycled plastic. Output: 1 USB-C 67W power delivery, and 1 USB-A 18W quick charge 3.0. Delivered with a user manual. GRS certified recycled ABS. |
| Brand                                         | : Xtorm                                                                                                                                                                                                                                                                                                                                                                                                                                                                      |
| Material                                      | : GRS certified recycled ABS                                                                                                                                                                                                                                                                                                                                                                                                                                                 |
| Colour                                        | : White                                                                                                                                                                                                                                                                                                                                                                                                                                                                      |
| Length                                        | : 8,30 cm                                                                                                                                                                                                                                                                                                                                                                                                                                                                    |
| Width                                         | : 2,80 cm                                                                                                                                                                                                                                                                                                                                                                                                                                                                    |
| Height                                        | : 4,60 cm                                                                                                                                                                                                                                                                                                                                                                                                                                                                    |
| Weight                                        | : 88 gram                                                                                                                                                                                                                                                                                                                                                                                                                                                                    |
| Country of origin                             | : PRC                                                                                                                                                                                                                                                                                                                                                                                                                                                                        |
| Engraving color                               | : Dark gray/brownish                                                                                                                                                                                                                                                                                                                                                                                                                                                         |
| Default print option                          |                                                                                                                                                                                                                                                                                                                                                                                                                                                                              |
| Recommended decoration option                 |                                                                                                                                                                                                                                                                                                                                                                                                                                                                              |
| Default print<br>location                     | : back                                                                                                                                                                                                                                                                                                                                                                                                                                                                       |
| Print width (mm)                              | : 35                                                                                                                                                                                                                                                                                                                                                                                                                                                                         |
| Print height (mm)                             | : 25                                                                                                                                                                                                                                                                                                                                                                                                                                                                         |
| Print maximum                                 | :1                                                                                                                                                                                                                                                                                                                                                                                                                                                                           |
| colours                                       |                                                                                                                                                                                                                                                                                                                                                                                                                                                                              |
| Transport packi                               | ng                                                                                                                                                                                                                                                                                                                                                                                                                                                                           |
| Export carton                                 | : 40 PC                                                                                                                                                                                                                                                                                                                                                                                                                                                                      |
| Export carton<br>weight                       | :8 kg                                                                                                                                                                                                                                                                                                                                                                                                                                                                        |
| Export carton<br>(Length x Width x<br>Height) | : 23 cm x 18 cm x 18 cm                                                                                                                                                                                                                                                                                                                                                                                                                                                      |
| Statistical code                              | :850440609000000000000                                                                                                                                                                                                                                                                                                                                                                                                                                                       |
| Power                                         |                                                                                                                                                                                                                                                                                                                                                                                                                                                                              |
| Battery operated                              | : No                                                                                                                                                                                                                                                                                                                                                                                                                                                                         |
| Battery included                              | : No                                                                                                                                                                                                                                                                                                                                                                                                                                                                         |