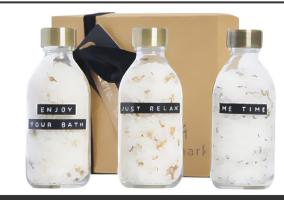

## Product Database

| Article no.:<br>12630601                      | Productsheet: May 20, 2025, 5:02 pm                                                                                                                                                                                                                                                                                                                                                                                                                          |
|-----------------------------------------------|--------------------------------------------------------------------------------------------------------------------------------------------------------------------------------------------------------------------------------------------------------------------------------------------------------------------------------------------------------------------------------------------------------------------------------------------------------------|
| General information                           |                                                                                                                                                                                                                                                                                                                                                                                                                                                              |
| Article number<br>Description                 | : 12630601 Wellmark Just Relax 3-piece 200 ml bath salt gift set<br>: Gift set "Just Relax' with 3x 200 ml of bath salt from the Dead Sea in a clear<br>glass bottle with steel cap in brass colour. Each bottle has a different scent:<br>Roses, Lavender and Camomile. No bath at home? The bath salt can also be<br>used to refresh and relax tired feet. The perfect gift for every occasion for an<br>affordable price. Made in the Netherlands. Glass. |
| Brand                                         | : WELLmark                                                                                                                                                                                                                                                                                                                                                                                                                                                   |
| Material                                      | : Glass                                                                                                                                                                                                                                                                                                                                                                                                                                                      |
| Colour                                        | : Transparent clear                                                                                                                                                                                                                                                                                                                                                                                                                                          |
| Length                                        | : 18,50 cm                                                                                                                                                                                                                                                                                                                                                                                                                                                   |
| Width                                         | : 15,50 cm                                                                                                                                                                                                                                                                                                                                                                                                                                                   |
| Height                                        | : 6,00 cm                                                                                                                                                                                                                                                                                                                                                                                                                                                    |
| Weight                                        | :1 155 gram                                                                                                                                                                                                                                                                                                                                                                                                                                                  |
|                                               | : NETHERLANDS                                                                                                                                                                                                                                                                                                                                                                                                                                                |
| Engraving color                               | : Natural (Product color)                                                                                                                                                                                                                                                                                                                                                                                                                                    |
| Default print option                          |                                                                                                                                                                                                                                                                                                                                                                                                                                                              |
| Recommended decoration option                 | : Laser engraving                                                                                                                                                                                                                                                                                                                                                                                                                                            |
| Default print<br>location                     | : 1st bottle                                                                                                                                                                                                                                                                                                                                                                                                                                                 |
| Print width (mm)                              | :12                                                                                                                                                                                                                                                                                                                                                                                                                                                          |
| Print height (mm)                             | : 60                                                                                                                                                                                                                                                                                                                                                                                                                                                         |
| Print maximum<br>colours                      | :1                                                                                                                                                                                                                                                                                                                                                                                                                                                           |
| Packaging information                         |                                                                                                                                                                                                                                                                                                                                                                                                                                                              |
| Blank product<br>individual packing           | : Individual gift box                                                                                                                                                                                                                                                                                                                                                                                                                                        |
| Decorated product<br>individual<br>packaging  | t : Individual gift box                                                                                                                                                                                                                                                                                                                                                                                                                                      |
| Transport packi                               | ng                                                                                                                                                                                                                                                                                                                                                                                                                                                           |
| Export carton                                 | : 6 PC                                                                                                                                                                                                                                                                                                                                                                                                                                                       |
| Export carton<br>weight                       | : 7 kg                                                                                                                                                                                                                                                                                                                                                                                                                                                       |
| Export carton<br>(Length x Width x<br>Height) | : 21 cm x 31 cm x 20 cm                                                                                                                                                                                                                                                                                                                                                                                                                                      |
| Statistical code                              | : 330730000000000000000                                                                                                                                                                                                                                                                                                                                                                                                                                      |
| Power                                         |                                                                                                                                                                                                                                                                                                                                                                                                                                                              |
| Battery operated                              | : No                                                                                                                                                                                                                                                                                                                                                                                                                                                         |
| Battery included                              | : No                                                                                                                                                                                                                                                                                                                                                                                                                                                         |