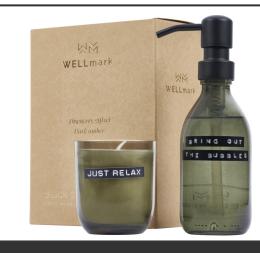

## Product Database

| Article no.:<br>12631164                      | Productsheet: May 20, 2025, 5:02 pm                                                                                                                                                                                                                                                                                                                                               |
|-----------------------------------------------|-----------------------------------------------------------------------------------------------------------------------------------------------------------------------------------------------------------------------------------------------------------------------------------------------------------------------------------------------------------------------------------|
| General information                           |                                                                                                                                                                                                                                                                                                                                                                                   |
| Article number                                | : 12631164 Wellmark Discovery 200 ml hand soap dispenser and 150 g scented candle set - dark amber fragrance                                                                                                                                                                                                                                                                      |
| Description                                   | : This lovely set consists of a hand soap dispenser and a scented candle with a lovely dark amber scent. The hand soap comes in a 250 ml glass bottle with dispenser and is biodegradable and free from parabens, palm oil PEG, SLS and Sles. The scented candle (150 g) is made of rapeseed wax and burns up completely making the jar reusable. Made in the Netherlands. Glass. |
| Brand                                         | : WELLmark                                                                                                                                                                                                                                                                                                                                                                        |
| Material                                      | : Glass                                                                                                                                                                                                                                                                                                                                                                           |
| Colour                                        | : Forest green                                                                                                                                                                                                                                                                                                                                                                    |
| Length                                        | : 15,00 cm                                                                                                                                                                                                                                                                                                                                                                        |
| Height                                        | : 19,00 cm                                                                                                                                                                                                                                                                                                                                                                        |
| Weight                                        | : 82 gram                                                                                                                                                                                                                                                                                                                                                                         |
| Country of origin                             | : NETHERLANDS                                                                                                                                                                                                                                                                                                                                                                     |
| Engraving color                               | : Natural (Product color)                                                                                                                                                                                                                                                                                                                                                         |
| Default print option                          |                                                                                                                                                                                                                                                                                                                                                                                   |
| Recommended                                   | : Laser engraving                                                                                                                                                                                                                                                                                                                                                                 |
| decoration option                             |                                                                                                                                                                                                                                                                                                                                                                                   |
| Default print<br>location                     | : soap                                                                                                                                                                                                                                                                                                                                                                            |
| Print width (mm)                              | :18                                                                                                                                                                                                                                                                                                                                                                               |
| Print height (mm)                             | : 55                                                                                                                                                                                                                                                                                                                                                                              |
| Print maximum<br>colours                      | :1                                                                                                                                                                                                                                                                                                                                                                                |
| Packaging information                         |                                                                                                                                                                                                                                                                                                                                                                                   |
| Blank product<br>individual packing           | : Individual gift box                                                                                                                                                                                                                                                                                                                                                             |
| Decorated<br>product individual<br>packaging  | : Individual gift box                                                                                                                                                                                                                                                                                                                                                             |
| Transport packing                             |                                                                                                                                                                                                                                                                                                                                                                                   |
| Export carton                                 | : 6 PC                                                                                                                                                                                                                                                                                                                                                                            |
| Export carton<br>weight                       | :5 kg                                                                                                                                                                                                                                                                                                                                                                             |
| Export carton<br>(Length x Width x<br>Height) | : 21 cm x 31 cm x 31 cm                                                                                                                                                                                                                                                                                                                                                           |
| Statistical code                              | : 34060000000000000000                                                                                                                                                                                                                                                                                                                                                            |
| Power                                         |                                                                                                                                                                                                                                                                                                                                                                                   |
| Battery operated                              | : No                                                                                                                                                                                                                                                                                                                                                                              |