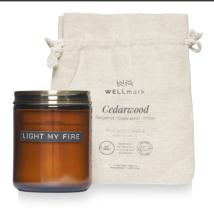

## **Product Database**

| Article no.:<br>12632011                      | Productsheet: May 20, 2025, 7:48 pm                                                                                                                                                                                                                                                                                       |
|-----------------------------------------------|---------------------------------------------------------------------------------------------------------------------------------------------------------------------------------------------------------------------------------------------------------------------------------------------------------------------------|
| General information                           |                                                                                                                                                                                                                                                                                                                           |
| Article number                                | : 12632011 Wellmark cedar wood scented candle medium                                                                                                                                                                                                                                                                      |
| Description                                   | : A medium-sized cedar wood scented candle in a brown glass with a brass lid.<br>The scented candle burns for up to 35 hours and can be reused to store cotton<br>pads or to plant a cute mini cactus. The product is handmade in the Netherlands<br>from 100% rapeseed wax. Delivered in a cotton pouch. Recycled glass. |
| Brand                                         | : WELLmark                                                                                                                                                                                                                                                                                                                |
| Material                                      | : Recycled glass                                                                                                                                                                                                                                                                                                          |
| Colour                                        | : Amber heather                                                                                                                                                                                                                                                                                                           |
| Height                                        | : 9,50 cm                                                                                                                                                                                                                                                                                                                 |
| Diameter                                      | : 7,00 cm                                                                                                                                                                                                                                                                                                                 |
| Weight                                        | : 423 gram                                                                                                                                                                                                                                                                                                                |
| Country of<br>origin                          | : NETHERLANDS                                                                                                                                                                                                                                                                                                             |
| Transport packing                             |                                                                                                                                                                                                                                                                                                                           |
| Export carton                                 | : 3 PC                                                                                                                                                                                                                                                                                                                    |
| Export carton<br>weight                       | : 4.5 kg                                                                                                                                                                                                                                                                                                                  |
| Export carton<br>(Length x Width<br>x Height) | : 24 cm x 10 cm x 10 cm                                                                                                                                                                                                                                                                                                   |
| Statistical code                              | : 34060000000000000000                                                                                                                                                                                                                                                                                                    |
| Power                                         |                                                                                                                                                                                                                                                                                                                           |
| Battery                                       | : No                                                                                                                                                                                                                                                                                                                      |
| operated                                      |                                                                                                                                                                                                                                                                                                                           |
| Battery included : No                         |                                                                                                                                                                                                                                                                                                                           |