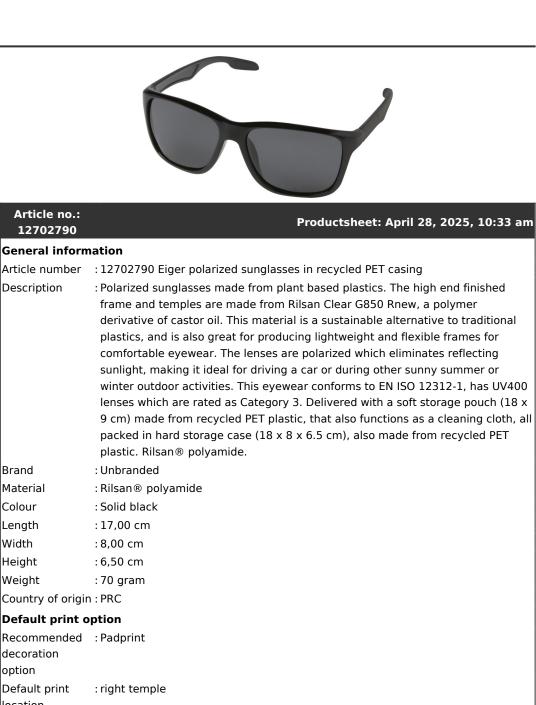

## Produ

location Print width (mm) : 45 Print height : 3 (mm) Print maximum : 1 colours

Brand

Colour

Length

Width

Height

Weight