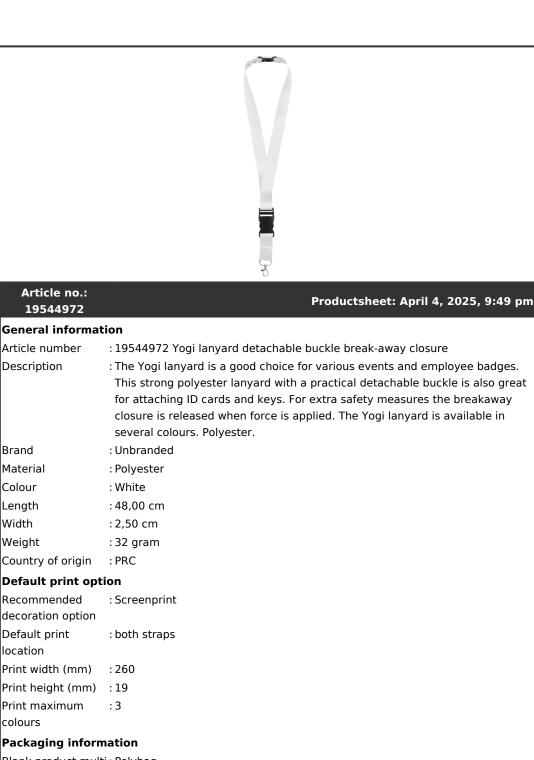

## Produ 9



Blank product multi : Polybag packaging level 1 Qty blank product : 50 pcs multi packaging level 1 Decorated product : Polybag multi packaging level 1 Qty deco product : 400 pcs multi packaging level 1 **Transport packing** 

Export carton : 400 PC Export carton : 12 kg weight Export carton : 31 cm x 51 cm x 26 cm (Length x Width x Height)

| Article no.:<br>19544972 |                          | Productsheet: April 4, 2025, 9:49 pm |
|--------------------------|--------------------------|--------------------------------------|
| Statistical code         | : 630790989900000000Q300 |                                      |
| Power                    |                          |                                      |
| Battery operated         | : No                     |