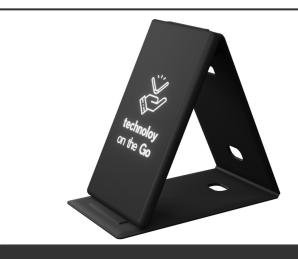

## Product Database

Article no.:

| 1PX10290                                        | Productsheet: June 7, 2025, 7:06 pr                                                                                                                                                                                                                                                                                                                                                                                                                                                                                                                                                                                                                                                                                |  |  |
|-------------------------------------------------|--------------------------------------------------------------------------------------------------------------------------------------------------------------------------------------------------------------------------------------------------------------------------------------------------------------------------------------------------------------------------------------------------------------------------------------------------------------------------------------------------------------------------------------------------------------------------------------------------------------------------------------------------------------------------------------------------------------------|--|--|
| General inform                                  | ation                                                                                                                                                                                                                                                                                                                                                                                                                                                                                                                                                                                                                                                                                                              |  |  |
| Article number<br>Description                   | <ul> <li>: 1PX10290 SCX.design W19 Nomad 10W foldable induction charger</li> <li>: 10W light-up logo induction charger compatibale with Qi charging. The charger can be folded to build a horizontal or vertical stand for the device. It is lighhweight and easily transportable, making it the perfect device for when on-thego, and the incorporated magnets allows for quick and intuitive storage. The printed logo lights up when the product is powered on. Delivered with a charging cable made from recycled PET. Charger size: 12 x 7 x 1.3 cm. Packed in a gift box (14 x 9 x 4 cm) with magnetic closure. Includes 3 years warranty. PU Plastic leather, ABS Plastic, Recycled PET Plastic.</li> </ul> |  |  |
| Brand                                           | : SCX.design                                                                                                                                                                                                                                                                                                                                                                                                                                                                                                                                                                                                                                                                                                       |  |  |
| Material                                        | : PU Plastic leather, ABS Plastic, Recycled PET Plastic                                                                                                                                                                                                                                                                                                                                                                                                                                                                                                                                                                                                                                                            |  |  |
| Colour                                          | : Solid black                                                                                                                                                                                                                                                                                                                                                                                                                                                                                                                                                                                                                                                                                                      |  |  |
| Length                                          | : 12,00 cm                                                                                                                                                                                                                                                                                                                                                                                                                                                                                                                                                                                                                                                                                                         |  |  |
| Width                                           | : 7,00 cm                                                                                                                                                                                                                                                                                                                                                                                                                                                                                                                                                                                                                                                                                                          |  |  |
| Height                                          | : 1,30 cm                                                                                                                                                                                                                                                                                                                                                                                                                                                                                                                                                                                                                                                                                                          |  |  |
| Weight                                          | : 100 gram                                                                                                                                                                                                                                                                                                                                                                                                                                                                                                                                                                                                                                                                                                         |  |  |
| Country of origin                               | : PRC                                                                                                                                                                                                                                                                                                                                                                                                                                                                                                                                                                                                                                                                                                              |  |  |
| Engraving color                                 | : White                                                                                                                                                                                                                                                                                                                                                                                                                                                                                                                                                                                                                                                                                                            |  |  |
| Default print option                            |                                                                                                                                                                                                                                                                                                                                                                                                                                                                                                                                                                                                                                                                                                                    |  |  |
| Recommended<br>decoration<br>option             | : Light up logo                                                                                                                                                                                                                                                                                                                                                                                                                                                                                                                                                                                                                                                                                                    |  |  |
| Default print<br>location                       | : front                                                                                                                                                                                                                                                                                                                                                                                                                                                                                                                                                                                                                                                                                                            |  |  |
| Print width (mm)                                | : 40                                                                                                                                                                                                                                                                                                                                                                                                                                                                                                                                                                                                                                                                                                               |  |  |
| Print height<br>(mm)                            | : 45                                                                                                                                                                                                                                                                                                                                                                                                                                                                                                                                                                                                                                                                                                               |  |  |
| Print maximum                                   | :1                                                                                                                                                                                                                                                                                                                                                                                                                                                                                                                                                                                                                                                                                                                 |  |  |
| colours                                         |                                                                                                                                                                                                                                                                                                                                                                                                                                                                                                                                                                                                                                                                                                                    |  |  |
| Packaging info                                  | rmation                                                                                                                                                                                                                                                                                                                                                                                                                                                                                                                                                                                                                                                                                                            |  |  |
| Blank product<br>individual<br>packing          | : Individual Gift box                                                                                                                                                                                                                                                                                                                                                                                                                                                                                                                                                                                                                                                                                              |  |  |
| Decorated<br>product<br>individual<br>packaging | : Individual Gift box                                                                                                                                                                                                                                                                                                                                                                                                                                                                                                                                                                                                                                                                                              |  |  |
| Transport pack                                  | ing                                                                                                                                                                                                                                                                                                                                                                                                                                                                                                                                                                                                                                                                                                                |  |  |
| Export carton                                   | : 50 PC                                                                                                                                                                                                                                                                                                                                                                                                                                                                                                                                                                                                                                                                                                            |  |  |
| Export carton<br>weight                         | :10 kg                                                                                                                                                                                                                                                                                                                                                                                                                                                                                                                                                                                                                                                                                                             |  |  |