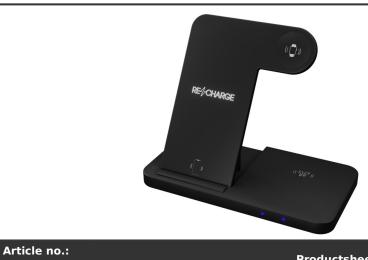

## Product Database

| 1PX13590                                      | Productsheet: June 7, 2025, 7:05 pm                                                                                                                                                                                                                                                                                                           |
|-----------------------------------------------|-----------------------------------------------------------------------------------------------------------------------------------------------------------------------------------------------------------------------------------------------------------------------------------------------------------------------------------------------|
| General information                           |                                                                                                                                                                                                                                                                                                                                               |
| Article number                                | : 1PX13590 SCX.design W28 3-in-1 wireless charging base with phone stand                                                                                                                                                                                                                                                                      |
| Description                                   | : 3-in-1 foldable wireless base made of recycled plastic, that also functions as a phone stand. The base can charge 3 different devices at the same time: smartphone (15W), earbuds (5W) and smartwatch (2W). Packed in a recycled paper gift box (19 x 17.5 x 2.3 cm) with magnetic closure. Includes 3 year warranty. Recycled ABS Plastic. |
| Brand                                         | : SCX.design                                                                                                                                                                                                                                                                                                                                  |
| Material                                      | : Recycled ABS Plastic                                                                                                                                                                                                                                                                                                                        |
| Colour                                        | : Solid black                                                                                                                                                                                                                                                                                                                                 |
| Length                                        | : 19,00 cm                                                                                                                                                                                                                                                                                                                                    |
| Width                                         | : 17,50 cm                                                                                                                                                                                                                                                                                                                                    |
| Height                                        | : 23,00 cm                                                                                                                                                                                                                                                                                                                                    |
| Weight                                        | : 167 gram                                                                                                                                                                                                                                                                                                                                    |
| Country of origin                             | : PRC                                                                                                                                                                                                                                                                                                                                         |
| Engraving color                               | : White                                                                                                                                                                                                                                                                                                                                       |
| Default print option                          |                                                                                                                                                                                                                                                                                                                                               |
| Recommended decoration option                 | : Light up logo                                                                                                                                                                                                                                                                                                                               |
| Default print<br>location                     | : front                                                                                                                                                                                                                                                                                                                                       |
| Print width (mm)                              | : 40                                                                                                                                                                                                                                                                                                                                          |
| Print height (mm)                             | : 80                                                                                                                                                                                                                                                                                                                                          |
| Print maximum<br>colours                      | :1                                                                                                                                                                                                                                                                                                                                            |
| Transport packing                             |                                                                                                                                                                                                                                                                                                                                               |
| Export carton                                 | : 25 PC                                                                                                                                                                                                                                                                                                                                       |
| Export carton<br>weight                       | :9 kg                                                                                                                                                                                                                                                                                                                                         |
| Export carton<br>(Length x Width x<br>Height) | : 43 cm x 21 cm x 27 cm                                                                                                                                                                                                                                                                                                                       |
| Statistical code                              | : 8504409590000000000000                                                                                                                                                                                                                                                                                                                      |
| Power                                         |                                                                                                                                                                                                                                                                                                                                               |
| Battery operated                              | : No                                                                                                                                                                                                                                                                                                                                          |
| Battery included                              | : No                                                                                                                                                                                                                                                                                                                                          |
| Product specific                              | attributes                                                                                                                                                                                                                                                                                                                                    |
| Bluetooth                                     | : No                                                                                                                                                                                                                                                                                                                                          |
| Solar charger                                 | : No                                                                                                                                                                                                                                                                                                                                          |
| Qi wireless                                   | : No                                                                                                                                                                                                                                                                                                                                          |
| Wireless                                      | : No                                                                                                                                                                                                                                                                                                                                          |