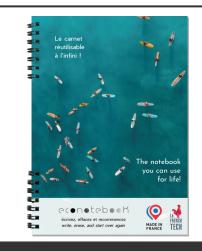

## Product Database

| Article no.:<br>1PX14101                      | Productsheet: September 19, 2024, 10:54                                                                                                                                                                                                                                                                                                                                                                                                                                                                                                                                                    |
|-----------------------------------------------|--------------------------------------------------------------------------------------------------------------------------------------------------------------------------------------------------------------------------------------------------------------------------------------------------------------------------------------------------------------------------------------------------------------------------------------------------------------------------------------------------------------------------------------------------------------------------------------------|
| General inform                                | ation                                                                                                                                                                                                                                                                                                                                                                                                                                                                                                                                                                                      |
| Article number                                | : 1PX14101 EcoNotebook NA4 with standard cover                                                                                                                                                                                                                                                                                                                                                                                                                                                                                                                                             |
| Description                                   | : Thanks to its water-resistant and tear-proof paper, the A4 EcoNotebook with standard cover is infinitely reusable! Use the pen provided to take notes on the 100% biodegradable paper. There are three erasing options: the eraser on the pen to erase small notes, the cleaning wipe or a hair dryer to erase larger one Comes with 48 reusable pages (24 sheets). Made in France. Product dimension (closed): 20.8 x 29.3 x 0.4 cm. Packed in a pouch made of recycled cotton (32 25 x 4.5 cm). Lifetime warranty. Writing length: 400 metres. Recycled paper, Recycled carton, Metal. |
| Brand                                         | : SCX.design                                                                                                                                                                                                                                                                                                                                                                                                                                                                                                                                                                               |
| Material                                      | : Recycled paper, Recycled carton, Metal                                                                                                                                                                                                                                                                                                                                                                                                                                                                                                                                                   |
| Colour                                        | : White                                                                                                                                                                                                                                                                                                                                                                                                                                                                                                                                                                                    |
| Length                                        | : 33,00 cm                                                                                                                                                                                                                                                                                                                                                                                                                                                                                                                                                                                 |
| Width                                         | : 25,00 cm                                                                                                                                                                                                                                                                                                                                                                                                                                                                                                                                                                                 |
| Height                                        | : 4,50 cm                                                                                                                                                                                                                                                                                                                                                                                                                                                                                                                                                                                  |
| Weight                                        | : 193 gram                                                                                                                                                                                                                                                                                                                                                                                                                                                                                                                                                                                 |
| Country of origin                             | : FRANCE                                                                                                                                                                                                                                                                                                                                                                                                                                                                                                                                                                                   |
| Default print op                              | otion                                                                                                                                                                                                                                                                                                                                                                                                                                                                                                                                                                                      |
| Recommended<br>decoration<br>option           | : Litho full color                                                                                                                                                                                                                                                                                                                                                                                                                                                                                                                                                                         |
| Default print<br>location                     | : front                                                                                                                                                                                                                                                                                                                                                                                                                                                                                                                                                                                    |
| Print width (mm)                              | : 208                                                                                                                                                                                                                                                                                                                                                                                                                                                                                                                                                                                      |
| Print height<br>(mm)                          | : 293                                                                                                                                                                                                                                                                                                                                                                                                                                                                                                                                                                                      |
| Print maximum<br>colours                      | :1                                                                                                                                                                                                                                                                                                                                                                                                                                                                                                                                                                                         |
| Transport pack                                | ing                                                                                                                                                                                                                                                                                                                                                                                                                                                                                                                                                                                        |
| Export carton                                 | : 35 PC                                                                                                                                                                                                                                                                                                                                                                                                                                                                                                                                                                                    |
| Export carton<br>weight                       | : 15.8 kg                                                                                                                                                                                                                                                                                                                                                                                                                                                                                                                                                                                  |
| Export carton<br>(Length x Width<br>x Height) | : 45 cm x 35 cm x 35 cm                                                                                                                                                                                                                                                                                                                                                                                                                                                                                                                                                                    |
| Statistical code                              | : 482010300000000000000                                                                                                                                                                                                                                                                                                                                                                                                                                                                                                                                                                    |
| Power                                         |                                                                                                                                                                                                                                                                                                                                                                                                                                                                                                                                                                                            |
| Battery operated                              | : No                                                                                                                                                                                                                                                                                                                                                                                                                                                                                                                                                                                       |
| Battery included                              |                                                                                                                                                                                                                                                                                                                                                                                                                                                                                                                                                                                            |