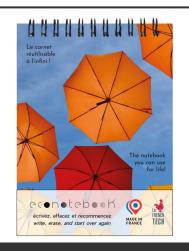

| Article no.:<br>1PX14701                      | Productsheet: September 19, 2024, 11:02 pr                                                                                                                                                                                                                                                                                                                                                                                                                                                                                                                                            |
|-----------------------------------------------|---------------------------------------------------------------------------------------------------------------------------------------------------------------------------------------------------------------------------------------------------------------------------------------------------------------------------------------------------------------------------------------------------------------------------------------------------------------------------------------------------------------------------------------------------------------------------------------|
| General inform                                | ation                                                                                                                                                                                                                                                                                                                                                                                                                                                                                                                                                                                 |
| Article number                                | : 1PX14701 EcoNotebook NA6 with standard cover                                                                                                                                                                                                                                                                                                                                                                                                                                                                                                                                        |
| Description                                   | : Thanks to its water-resistant and tear-proof paper, the A6 EcoNotebook with standard cover is infinitely reusable! Use the pen provided to take notes on the 100% biodegradable paper. There are three erasing options: the eraser on the pen to erase small notes, the cleaning wipe or a hair dryer to erase larger ones Comes with 48 reusable pages (24 sheets). Made in France. Product dimension (closed): 10 x 14.5 0.4 cm. Packed in a pouch made of recycled cotton (14.5 x 19 cm). Lifetime warranty. Writing length: 400 metres. Recycled paper, Recycled carton, Metal. |
| Brand                                         | : SCX.design                                                                                                                                                                                                                                                                                                                                                                                                                                                                                                                                                                          |
| Material                                      | : Recycled paper, Recycled carton, Metal                                                                                                                                                                                                                                                                                                                                                                                                                                                                                                                                              |
| Colour                                        | : White                                                                                                                                                                                                                                                                                                                                                                                                                                                                                                                                                                               |
| Length                                        | : 19,00 cm                                                                                                                                                                                                                                                                                                                                                                                                                                                                                                                                                                            |
| Width                                         | : 14,50 cm                                                                                                                                                                                                                                                                                                                                                                                                                                                                                                                                                                            |
| Weight                                        | : 50 gram                                                                                                                                                                                                                                                                                                                                                                                                                                                                                                                                                                             |
| Country of origin                             | : FRANCE                                                                                                                                                                                                                                                                                                                                                                                                                                                                                                                                                                              |
| Default print o                               | otion                                                                                                                                                                                                                                                                                                                                                                                                                                                                                                                                                                                 |
| Recommended<br>decoration<br>option           | : Litho full color                                                                                                                                                                                                                                                                                                                                                                                                                                                                                                                                                                    |
| Default print<br>location                     | : front                                                                                                                                                                                                                                                                                                                                                                                                                                                                                                                                                                               |
| Print width (mm)                              | : 102                                                                                                                                                                                                                                                                                                                                                                                                                                                                                                                                                                                 |
| Print height<br>(mm)                          | : 145                                                                                                                                                                                                                                                                                                                                                                                                                                                                                                                                                                                 |
| Print maximum<br>colours                      | :1                                                                                                                                                                                                                                                                                                                                                                                                                                                                                                                                                                                    |
| Transport pack                                | ing                                                                                                                                                                                                                                                                                                                                                                                                                                                                                                                                                                                   |
| Export carton                                 | : 50 PC                                                                                                                                                                                                                                                                                                                                                                                                                                                                                                                                                                               |
| Export carton<br>weight                       | : 6.4 kg                                                                                                                                                                                                                                                                                                                                                                                                                                                                                                                                                                              |
| Export carton<br>(Length x Width<br>x Height) | : 40 cm x 30 cm x 27 cm                                                                                                                                                                                                                                                                                                                                                                                                                                                                                                                                                               |
| Statistical code                              | :482010300000000000000                                                                                                                                                                                                                                                                                                                                                                                                                                                                                                                                                                |
| Power                                         |                                                                                                                                                                                                                                                                                                                                                                                                                                                                                                                                                                                       |
| Battery operated                              | : No                                                                                                                                                                                                                                                                                                                                                                                                                                                                                                                                                                                  |
| Battery included                              | : No                                                                                                                                                                                                                                                                                                                                                                                                                                                                                                                                                                                  |
| Product specifi                               | c attributes                                                                                                                                                                                                                                                                                                                                                                                                                                                                                                                                                                          |
| Cover                                         | : Hard cover                                                                                                                                                                                                                                                                                                                                                                                                                                                                                                                                                                          |