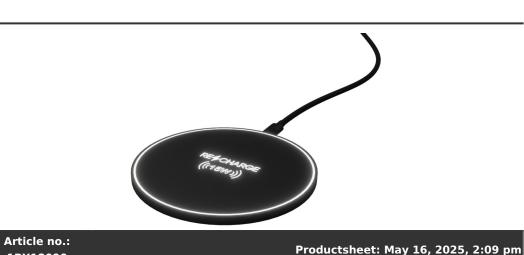

## Product Database

| 1PX18090                                      | Productsheet: May 16, 2025, 2:09 pm                                                                                                                                                                                                                                                                                                                                                                                                                                                                                                                               |
|-----------------------------------------------|-------------------------------------------------------------------------------------------------------------------------------------------------------------------------------------------------------------------------------------------------------------------------------------------------------------------------------------------------------------------------------------------------------------------------------------------------------------------------------------------------------------------------------------------------------------------|
| General informa                               | ation                                                                                                                                                                                                                                                                                                                                                                                                                                                                                                                                                             |
| Article number                                | : 1PX18090 SCX.design W2115W light-up logo wireless charging pad                                                                                                                                                                                                                                                                                                                                                                                                                                                                                                  |
| Description                                   | : Extra slim 15W wireless charging pad (10 x 7.2 cm) made from ABS plastic with<br>a soft touch finish. The round base is perfectly suited for laser engraving which<br>will light up the logo. When the charging pad is in use the light in the rim turns<br>white, and when in charging mode the light will appear in blue. Delivered with a<br>3-in-1 (type C, micro USB, iPhone) charging cable made from recycled PET.<br>Packed in a gift box (14.9 x 12.8 x 2.1 cm) with magnetic closure. Includes 3<br>year warranty. ABS Plastic, Recycled PET Plastic. |
| Brand                                         | : SCX.design                                                                                                                                                                                                                                                                                                                                                                                                                                                                                                                                                      |
| Material                                      | : ABS Plastic, Recycled PET Plastic                                                                                                                                                                                                                                                                                                                                                                                                                                                                                                                               |
| Colour                                        | : Solid black                                                                                                                                                                                                                                                                                                                                                                                                                                                                                                                                                     |
| Height                                        | : 7,20 cm                                                                                                                                                                                                                                                                                                                                                                                                                                                                                                                                                         |
| Diameter                                      | : 10,00 cm                                                                                                                                                                                                                                                                                                                                                                                                                                                                                                                                                        |
| Weight                                        | : 50 gram                                                                                                                                                                                                                                                                                                                                                                                                                                                                                                                                                         |
| Country of origin                             | : PRC                                                                                                                                                                                                                                                                                                                                                                                                                                                                                                                                                             |
| Engraving color                               | : White                                                                                                                                                                                                                                                                                                                                                                                                                                                                                                                                                           |
| Default print op                              | tion                                                                                                                                                                                                                                                                                                                                                                                                                                                                                                                                                              |
| Recommended<br>decoration option              |                                                                                                                                                                                                                                                                                                                                                                                                                                                                                                                                                                   |
|                                               | : front                                                                                                                                                                                                                                                                                                                                                                                                                                                                                                                                                           |
| Print maximum<br>colours                      | :1                                                                                                                                                                                                                                                                                                                                                                                                                                                                                                                                                                |
| Transport packi                               | ng                                                                                                                                                                                                                                                                                                                                                                                                                                                                                                                                                                |
| Export carton                                 | : 100 PC                                                                                                                                                                                                                                                                                                                                                                                                                                                                                                                                                          |
| Export carton<br>weight                       | :18 kg                                                                                                                                                                                                                                                                                                                                                                                                                                                                                                                                                            |
| Export carton<br>(Length x Width<br>x Height) | : 61 cm x 33 cm x 29 cm                                                                                                                                                                                                                                                                                                                                                                                                                                                                                                                                           |
| Statistical code                              | :8504409590000000000000                                                                                                                                                                                                                                                                                                                                                                                                                                                                                                                                           |
| Power                                         |                                                                                                                                                                                                                                                                                                                                                                                                                                                                                                                                                                   |
| Battery operated                              | : No                                                                                                                                                                                                                                                                                                                                                                                                                                                                                                                                                              |
| Battery included                              | : No                                                                                                                                                                                                                                                                                                                                                                                                                                                                                                                                                              |
| Product specific                              | attributes                                                                                                                                                                                                                                                                                                                                                                                                                                                                                                                                                        |
| -                                             | : No                                                                                                                                                                                                                                                                                                                                                                                                                                                                                                                                                              |
| Max wireless<br>output                        | :15W                                                                                                                                                                                                                                                                                                                                                                                                                                                                                                                                                              |
| Chargeable via<br>wireless                    | : No                                                                                                                                                                                                                                                                                                                                                                                                                                                                                                                                                              |
| Output charging cable                         | : 3A                                                                                                                                                                                                                                                                                                                                                                                                                                                                                                                                                              |