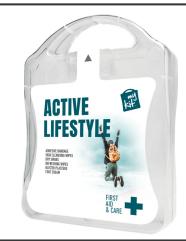

## Product Database

| Article no.:<br>1Z260301                      | Productsheet: September 20, 2024, 11:52 pm                                                                                                                                                                                                                                                                                                     |
|-----------------------------------------------|------------------------------------------------------------------------------------------------------------------------------------------------------------------------------------------------------------------------------------------------------------------------------------------------------------------------------------------------|
| General information                           |                                                                                                                                                                                                                                                                                                                                                |
| Article number                                | : 1Z260301 MyKit Active lifestyle                                                                                                                                                                                                                                                                                                              |
| Description                                   | : The active lifestyle MyKit covers the needs for basic wound care, blisters, as<br>well a recovery foot gel. Ideal to bring along for activities such as walking,<br>hiking, running, golfing etc. All of the first aid and care products within the kit<br>meet all applicable EU regulations. Price includes full colour print. PP Plastic. |
| Brand                                         | : MyKit                                                                                                                                                                                                                                                                                                                                        |
| Material                                      | : PP Plastic                                                                                                                                                                                                                                                                                                                                   |
| Colour                                        | : White                                                                                                                                                                                                                                                                                                                                        |
| Length                                        | : 10,00 cm                                                                                                                                                                                                                                                                                                                                     |
| Width                                         | : 3,00 cm                                                                                                                                                                                                                                                                                                                                      |
| Height                                        | : 13,40 cm                                                                                                                                                                                                                                                                                                                                     |
| Weight                                        | : 95 gram                                                                                                                                                                                                                                                                                                                                      |
| Country of origin                             | : LITHUANIA                                                                                                                                                                                                                                                                                                                                    |
| Default print option                          |                                                                                                                                                                                                                                                                                                                                                |
| Recommended decoration option                 | : Digital sticker                                                                                                                                                                                                                                                                                                                              |
| Default print<br>location                     | : front                                                                                                                                                                                                                                                                                                                                        |
| Print width (mm)                              | : 90                                                                                                                                                                                                                                                                                                                                           |
| Print height (mm)                             | : 127                                                                                                                                                                                                                                                                                                                                          |
| Print maximum                                 | : 4                                                                                                                                                                                                                                                                                                                                            |
| colours                                       |                                                                                                                                                                                                                                                                                                                                                |
| Transport packing                             |                                                                                                                                                                                                                                                                                                                                                |
| Export carton                                 | : 100 PC                                                                                                                                                                                                                                                                                                                                       |
| Export carton<br>weight                       | : 8.09 kg                                                                                                                                                                                                                                                                                                                                      |
| Export carton<br>(Length x Width x<br>Height) | : 57 cm x 36 cm x 28 cm                                                                                                                                                                                                                                                                                                                        |
| Statistical code                              | : 300650000000000000000                                                                                                                                                                                                                                                                                                                        |
| Power                                         |                                                                                                                                                                                                                                                                                                                                                |
| Battery operated                              | : No                                                                                                                                                                                                                                                                                                                                           |
| Battery included                              | : No                                                                                                                                                                                                                                                                                                                                           |