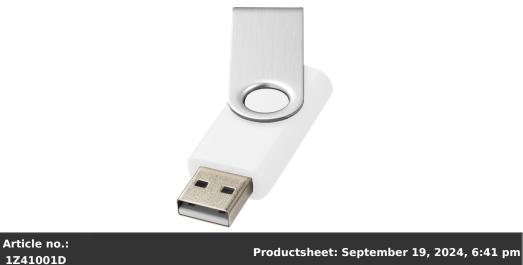

## Product Database

Light-up logo

: No

| 1Z41001D                                        | Productsneet: September 19, 2024, 6:41 pm                                                                                                                                                                                                                                                                                                                                                                                                                                                                                                                                                  |
|-------------------------------------------------|--------------------------------------------------------------------------------------------------------------------------------------------------------------------------------------------------------------------------------------------------------------------------------------------------------------------------------------------------------------------------------------------------------------------------------------------------------------------------------------------------------------------------------------------------------------------------------------------|
| General information                             |                                                                                                                                                                                                                                                                                                                                                                                                                                                                                                                                                                                            |
| Article number                                  | : 1Z41001D Rotate without Keychain                                                                                                                                                                                                                                                                                                                                                                                                                                                                                                                                                         |
| Description                                     | : With our bestselling Rotate USB flash drive, all stored files are at arm's reach. It<br>is also the perfect item to increase brand awareness in a subtly way. The<br>plastic flash drive has a 360-degree rotating aluminium body, allowing for easy<br>opening and closing of the USB flash drive and preventing dirt from getting into<br>the USB port. To avoid losing the USB flash drive easily, attach a keychain (not<br>included) to the hook of the aluminium body. This USB flash drive is available in<br>a wide range of capacities, sizes, and colours. Plastic, Aluminium. |
| Brand                                           | : Unbranded                                                                                                                                                                                                                                                                                                                                                                                                                                                                                                                                                                                |
| Material                                        | : Plastic, Aluminium                                                                                                                                                                                                                                                                                                                                                                                                                                                                                                                                                                       |
| Colour                                          | : White                                                                                                                                                                                                                                                                                                                                                                                                                                                                                                                                                                                    |
| Length                                          | : 5,80 cm                                                                                                                                                                                                                                                                                                                                                                                                                                                                                                                                                                                  |
| Width                                           | : 1,00 cm                                                                                                                                                                                                                                                                                                                                                                                                                                                                                                                                                                                  |
| Height                                          | : 1,90 cm                                                                                                                                                                                                                                                                                                                                                                                                                                                                                                                                                                                  |
| Weight                                          | : 25 gram                                                                                                                                                                                                                                                                                                                                                                                                                                                                                                                                                                                  |
| Country of origin                               | : PRC                                                                                                                                                                                                                                                                                                                                                                                                                                                                                                                                                                                      |
| Default print o                                 | ption                                                                                                                                                                                                                                                                                                                                                                                                                                                                                                                                                                                      |
| Recommended decoration option                   | : Screenprint<br>n                                                                                                                                                                                                                                                                                                                                                                                                                                                                                                                                                                         |
| Default print<br>location                       | : front                                                                                                                                                                                                                                                                                                                                                                                                                                                                                                                                                                                    |
| Print width (mm)                                | : 25                                                                                                                                                                                                                                                                                                                                                                                                                                                                                                                                                                                       |
| Print height                                    | :12                                                                                                                                                                                                                                                                                                                                                                                                                                                                                                                                                                                        |
| (mm)                                            |                                                                                                                                                                                                                                                                                                                                                                                                                                                                                                                                                                                            |
| Print maximum<br>colours                        | : 4                                                                                                                                                                                                                                                                                                                                                                                                                                                                                                                                                                                        |
| Packaging info                                  | rmation                                                                                                                                                                                                                                                                                                                                                                                                                                                                                                                                                                                    |
| Decorated<br>product<br>individual<br>packaging | : Individual gift box                                                                                                                                                                                                                                                                                                                                                                                                                                                                                                                                                                      |
| Transport packing                               |                                                                                                                                                                                                                                                                                                                                                                                                                                                                                                                                                                                            |
| Export carton                                   | : 100 PC                                                                                                                                                                                                                                                                                                                                                                                                                                                                                                                                                                                   |
| Export carton<br>weight                         | : 3 kg                                                                                                                                                                                                                                                                                                                                                                                                                                                                                                                                                                                     |
| Export carton<br>(Length x Width<br>x Height)   | : 25 cm x 21.5 cm x 21 cm                                                                                                                                                                                                                                                                                                                                                                                                                                                                                                                                                                  |
| Statistical code                                | : 852351100000000000000                                                                                                                                                                                                                                                                                                                                                                                                                                                                                                                                                                    |
| Product specific attributes                     |                                                                                                                                                                                                                                                                                                                                                                                                                                                                                                                                                                                            |
|                                                 |                                                                                                                                                                                                                                                                                                                                                                                                                                                                                                                                                                                            |