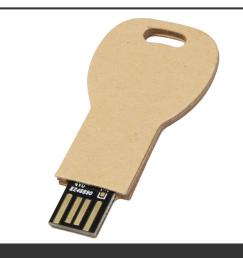

## Product Database

| Article no.:<br>1Z50006D                      | Productsheet: September 20, 2024, 1:45 am                                                                                                                                                                                                                                                                                                                                                                                                                                    |  |  |
|-----------------------------------------------|------------------------------------------------------------------------------------------------------------------------------------------------------------------------------------------------------------------------------------------------------------------------------------------------------------------------------------------------------------------------------------------------------------------------------------------------------------------------------|--|--|
| General information                           |                                                                                                                                                                                                                                                                                                                                                                                                                                                                              |  |  |
| Article number<br>Description                 | : 1Z50006D Key-shaped recycled paper USB 2.0<br>: The key-shaped recycled paper USB 2.0 is a convenient and more sustainable<br>device that lets you store and transfer your data with ease. The body of the<br>device is made from recycled paper, reducing the environmental impact of<br>plastic waste. This USB is a perfect gift for anyone who values sustainability<br>and functionality. Recycled paper, Aluminium. Packaging: FSC Mix Credit P5.1<br>CU-COC-877277. |  |  |
| Brand                                         | : Unbranded                                                                                                                                                                                                                                                                                                                                                                                                                                                                  |  |  |
| Material                                      | : Recycled paper, Aluminium                                                                                                                                                                                                                                                                                                                                                                                                                                                  |  |  |
| Colour                                        | : Kraft brown                                                                                                                                                                                                                                                                                                                                                                                                                                                                |  |  |
| PMS color                                     | : 7590 C                                                                                                                                                                                                                                                                                                                                                                                                                                                                     |  |  |
| reference                                     |                                                                                                                                                                                                                                                                                                                                                                                                                                                                              |  |  |
| Length                                        | : 5,80 cm                                                                                                                                                                                                                                                                                                                                                                                                                                                                    |  |  |
| Width                                         | : 0,30 cm                                                                                                                                                                                                                                                                                                                                                                                                                                                                    |  |  |
| Height                                        | : 3,00 cm                                                                                                                                                                                                                                                                                                                                                                                                                                                                    |  |  |
| Weight                                        | : 25 gram                                                                                                                                                                                                                                                                                                                                                                                                                                                                    |  |  |
| Country of origin                             | : PRC                                                                                                                                                                                                                                                                                                                                                                                                                                                                        |  |  |
| Default print option                          |                                                                                                                                                                                                                                                                                                                                                                                                                                                                              |  |  |
| Recommended decoration option                 | : Screenprint                                                                                                                                                                                                                                                                                                                                                                                                                                                                |  |  |
| Default print<br>location                     | : front                                                                                                                                                                                                                                                                                                                                                                                                                                                                      |  |  |
| Print width (mm)                              | : 36                                                                                                                                                                                                                                                                                                                                                                                                                                                                         |  |  |
| Print height (mm)                             | : 14                                                                                                                                                                                                                                                                                                                                                                                                                                                                         |  |  |
| Print maximum<br>colours                      | : 4                                                                                                                                                                                                                                                                                                                                                                                                                                                                          |  |  |
| Packaging information                         |                                                                                                                                                                                                                                                                                                                                                                                                                                                                              |  |  |
| Blank product<br>individual packing           | : Individual gift box                                                                                                                                                                                                                                                                                                                                                                                                                                                        |  |  |
| Decorated<br>product individual<br>packaging  | : Individual gift box                                                                                                                                                                                                                                                                                                                                                                                                                                                        |  |  |
| Transport packing                             |                                                                                                                                                                                                                                                                                                                                                                                                                                                                              |  |  |
| Export carton                                 | : 100 PC                                                                                                                                                                                                                                                                                                                                                                                                                                                                     |  |  |
| Export carton<br>weight                       | : 2.1 kg                                                                                                                                                                                                                                                                                                                                                                                                                                                                     |  |  |
| Export carton<br>(Length x Width x<br>Height) | : 29 cm x 21.5 cm x 22 cm                                                                                                                                                                                                                                                                                                                                                                                                                                                    |  |  |
| Statistical code                              | :85235110000000000000000000000000000000000                                                                                                                                                                                                                                                                                                                                                                                                                                   |  |  |